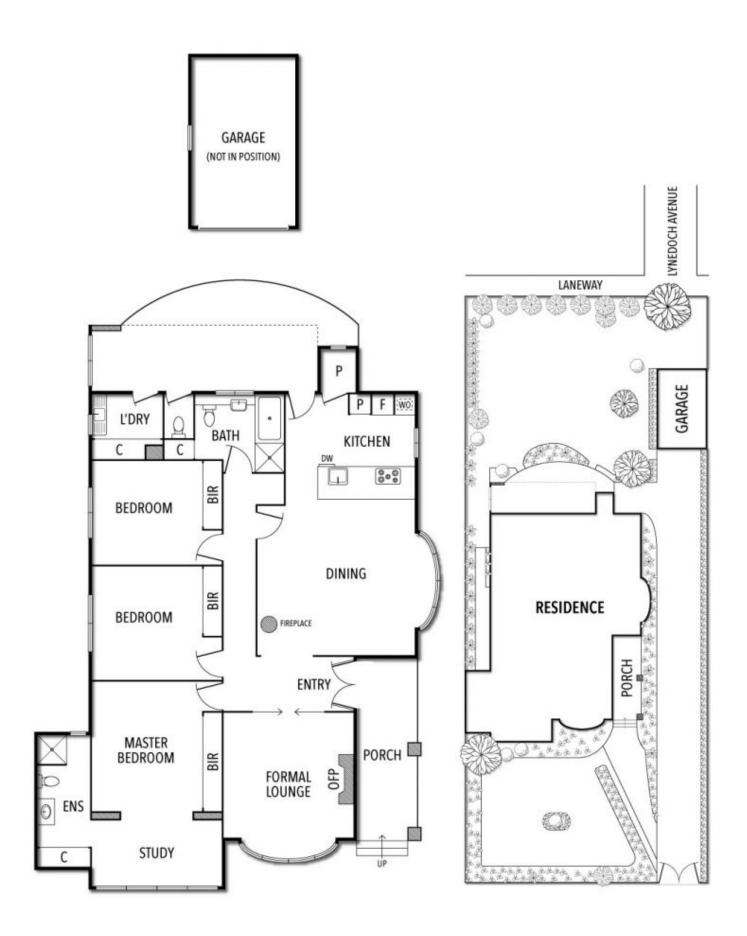

## 20 Sidwell Avenue ST KILDA EAST

3 🖛 2 🖺 2 🛱

## **Inspired Designer Luxury In Californian Beauty**

Comprehensively renovated with an unwavering commitment to contemporary class, this picture-perfect Californian Bungalow has been artfully transformed into a stunning residence delivering generously proportioned living with a flawless instinct for style and sophistication.

Spanning a magnificent allotment of approximately 748 square metres with the advantage of laneway access from the rear, the light-filled entertainer showcases a living room with bay windows adding to the sense of scale, a dining room with a modern Danish wood burner generating wonderful warmth and a spectacular open-plan kitchen equipped with Miele appliances, including an integrated fridge and freezer.

The main bedroom with adjoining study and stylish ensuite accompanies two more bedrooms and a family bathroom.

A covered alfresco entertaining terrace against the backdrop of the beautifully landscaped