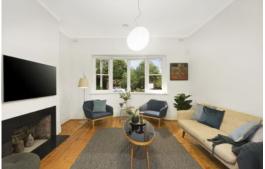

Spanning a magnificent allotment of approximately 748 square metres with the advantage of laneway access from the rear, the light-filled entertainer showcases a living room with bay windows adding to the sense of scale, a dining room with a modern Danish wood burner generating wonderful warmth and a spectacular open-plan kitchen equipped with Miele appliances, including an integrated fridge and freezer.