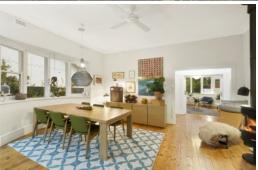

Spanning a magnificent allotment of approximately 748 square metres with the advantage of laneway access from the rear, the light-filled entertainer showcases a living room with bay windows adding to the sense of scale, a dining room with a modern Danish wood burner generating wonderful warmth and a spectacular open-plan kitchen equipped with Miele appliances, including an integrated fridge and freezer.