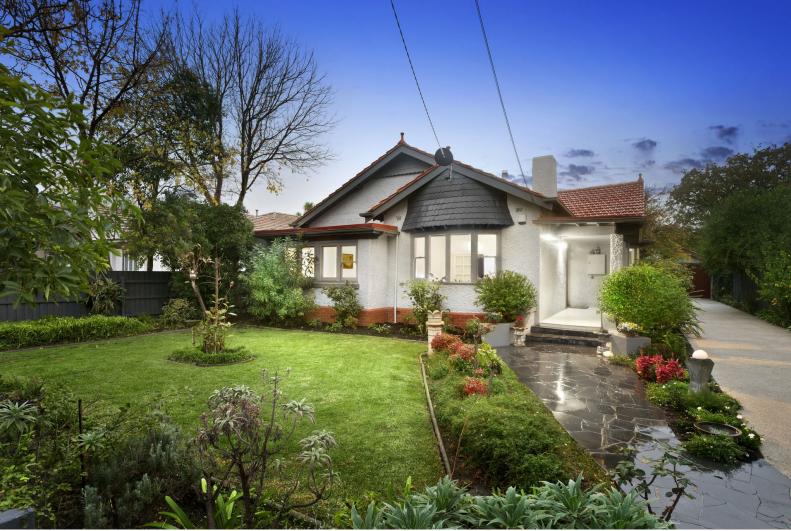

## 20 Sidwell Avenue ST KILDA EAST

3 🖛 2 🖺 2 🛱

## **Inspired Designer Luxury In Californian Beauty**

Comprehensively renovated with an unwavering commitment to contemporary class, this picture-perfect Californian Bungalow has been artfully transformed into a stunning residence delivering generously proportioned living with a flawless instinct for style and sophistication.

Spanning a magnificent allotment of approximately 748 square metres with the advantage of laneway access from the rear, the light-filled entertainer showcases a living room with bay windows adding to the sense of scale, a dining room with a modern Danish wood burner generating wonderful warmth and a spectacular open-plan kitchen equipped with Miele appliances, including an integrated fridge and freezer.