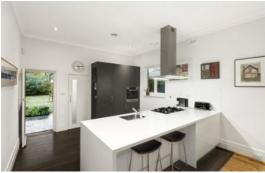

Spanning a magnificent allotment of approximately 748 square metres with the advantage of laneway access from the rear, the light-filled entertainer showcases a living room with bay windows adding to the sense of scale, a dining room with a modern Danish wood burner generating wonderful warmth and a spectacular open-plan kitchen equipped with Miele appliances, including an integrated fridge and freezer.