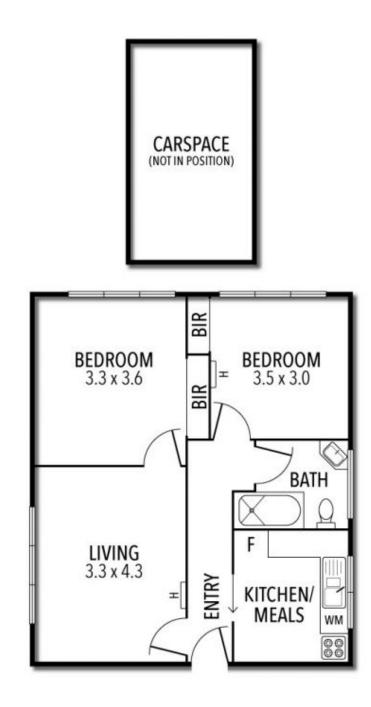

## A Bright Beginning or Smart Investment Strategy

Here's a place where space, comfort & location work beautifully together in a solidly built boutique block of just six. With all the makings of a great first home or super-savvy investment, this first floor front apartment incorporates an ultra-generous living room, meals area in the kitchen with gas cooking, laundry facilities, floor-to-ceiling robes in each of the two double bedrooms & secure intercom entry. Serenely positioned yet so close to all the action that creates such a demand for a lifestyle location such as this one. The apartment is within walking distance to Carlisle Street's cafe culture, Ripponlea Village, all forms of public transport, Greenmeadows Gardens & Ripponlea Estate.