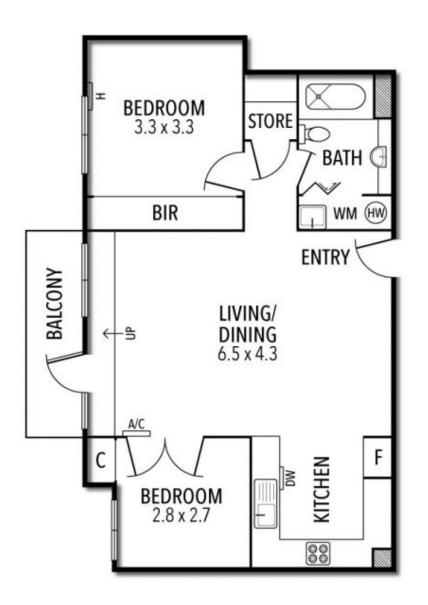

## Love The Luxury, Live The Location

Positioned for the ultimate in lifestyle vibrancy, this generously sized, light-filled apartment enjoys an elevated setting in a funky contemporary block.

Extending outside to a covered balcony, the interior features a huge open-plan space for relaxing, dining and entertaining friends, a stylish kitchen with stainless-steel appliances including a dishwasher, and two bedrooms that share the amenities of a designer bathroom with concealed European laundry.

A car space, reverse-cycle air conditioner, video-monitored security entry, lift access, hallway storage and edgy looking concrete ceilings are additional attractions.

And then there's the location - and what a location it is for first time buyers and tenants. Walk to Prahran Station, trams, the fresh produce at Prahran Market, Princes and Victoria Gardens and Greville and Chapel Streets' eclectic mix of shops, bars, cafés and restaurants.