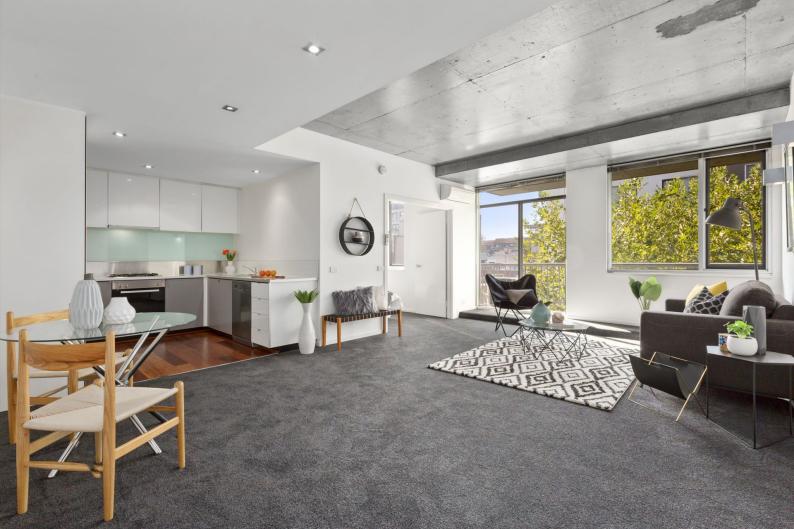

## Love The Luxury, Live The Location

Positioned for the ultimate in lifestyle vibrancy, this generously sized, light-filled apartment enjoys an elevated setting in a funky contemporary block.

Extending outside to a covered balcony, the interior features a huge open-plan space for relaxing, dining and entertaining friends, a stylish kitchen with stainless-steel appliances including a dishwasher, and two bedrooms that share the amenities of a designer bathroom with concealed European laundry.

A car space, reverse-cycle air conditioner, video-monitored security entry, lift access, hallway storage and edgy looking concrete ceilings are additional attractions.

And then there's the location - and what a location it is for first time buyers and tenants. Walk to Prahran Station, trams, the fresh produce at Prahran Market, Princes and Victoria Gardens and Greville and Chapel Streets' eclectic mix of shops, bars, cafés and restaurants.