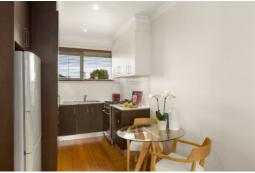

## Smartly Updated, Superbly Located with bonus lock up garage

Fully renovated spaces that you can enjoy from the moment you move in are the hallmarks of this solidly built first-floor apartment.

Redesigned and opened up to create a feeling of great spaciousness, the first-class layout includes a generous living and dining room accompanied by a smartly presented kitchen topped in stone and decorated with white subway tiled splashbacks, two good-size bedrooms with built-in robes and a stylishly updated bathroom with laundry taps.