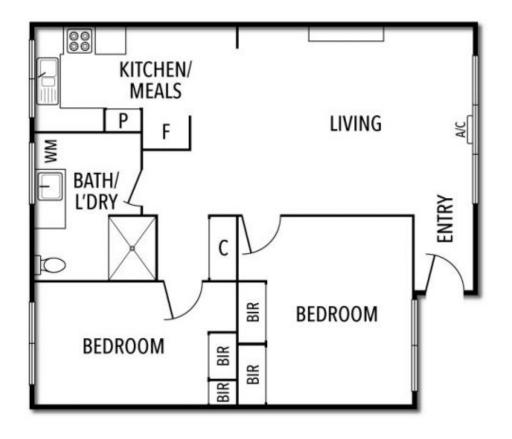

## Smartly Updated, Superbly Located with bonus lock up garage

Fully renovated spaces that you can enjoy from the moment you move in are the hallmarks of this solidly built first-floor apartment.

Redesigned and opened up to create a feeling of great spaciousness, the first-class layout includes a generous living and dining room accompanied by a smartly presented kitchen topped in stone and decorated with white subway tiled splashbacks, two good-size bedrooms with built-in robes and a stylishly updated bathroom with laundry taps.

A reverse-cycle air conditioner, separate gas heater, floorboards, hallway storage, communal front gardens and the huge asset of a lock-up garage with ample storage go a long way in sealing the deal even further.