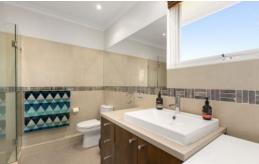

## Smartly Updated, Superbly Located with bonus lock up garage

Fully renovated spaces that you can enjoy from the moment you move in are the hallmarks of this solidly built first-floor apartment.

Redesigned and opened up to create a feeling of great spaciousness, the first-class layout includes a generous living and dining room accompanied by a smartly presented kitchen topped in stone and decorated with white subway tiled splashbacks, two good-size bedrooms with built-in robes and a stylishly updated bathroom with laundry taps.