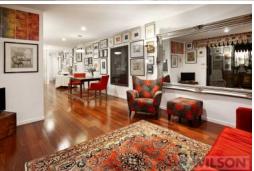

Enjoy life with everything at your fingertips, walk to the beach, Elwood village shops and cafes and Elsternwick park. Sophisticated interiors reveal gallery style wall space, open plan living/dining and well-appointed kitchen with stone benchtops, SMEG oven, dishwasher and integrated liebherr fridge flowing through to a rear courtyard with covered entertaining area perfect for indoor-outdoor BBQ's with friend and family.

Spacious master bedroom suite with BIR and courtyard access. Split system heating/cooling, Euro laundry, and security intercom, basement parking with lift access & storage cage. Perfect for buyers seeking low maintenance living with the best of Elwood at your fingertips.