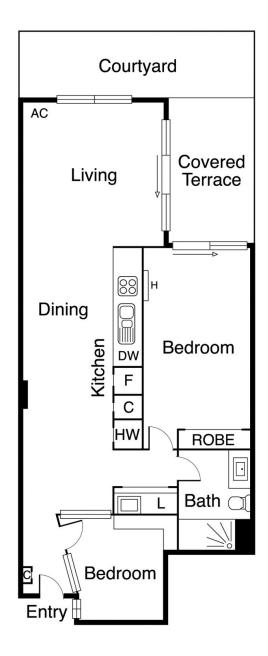

#### Ground Floor, Walking Distance, Perfect for Mum or Dad

This stylish, secure ground floor apartment by award winning Fooks Martin Sandow architects is perfectly positioned at the rear of the development to quiet Kingsley Street on the golden mile of Elwood.

Enjoy life with everything at your fingertips, walk to the beach, Elwood village shops and cafes and Elsternwick park. Sophisticated interiors reveal gallery style wall space, open plan living/dining and well-appointed kitchen with stone benchtops, SMEG oven, dishwasher and integrated liebherr fridge flowing through to a rear courtyard with covered entertaining area perfect for indoor-outdoor BBQ's with friend and family.

Spacious master bedroom suite with BIR and courtyard access. Split system heating/cooling, Euro laundry, and security intercom, basement parking with lift access & storage cage. Perfect for buyers seeking low maintenance living with the best of Elwood at your fingertips.