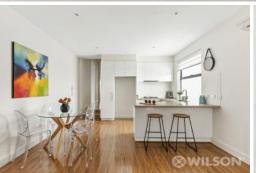

## A Modern Vibe That Will Have You At Hello

With an open-plan concept as its principal focus, this elevated apartment is classy, contemporary and supremely spacious.

The combination of a huge living and dining room and a stone-topped kitchen that seamlessly flows to a private entertaining terrace creates a superb indoor-outdoor setting for everyday activities and catching up with friends.

The split-level layout provides excellent separation between the main living spaces and the two bedrooms with walk-in robes and the deluxe bathroom with laundry taps.

Adding to the comfort are reverse-cycle air conditioners, a full complement of quality Miele appliances and a breakfast bar in the kitchen, easy-care floorboards, a car space and secure intercom entry.