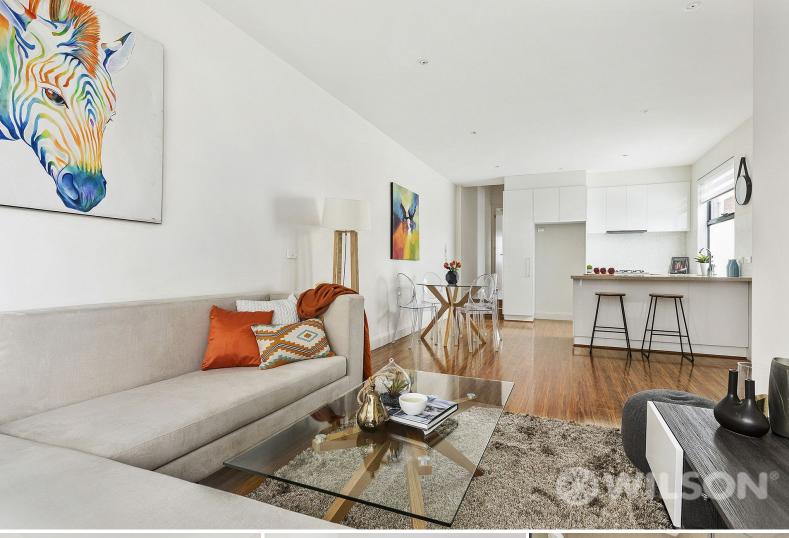

## A Modern Vibe That Will Have You At Hello

With an open-plan concept as its principal focus, this elevated apartment is classy, contemporary and supremely spacious.

The combination of a huge living and dining room and a stone-topped kitchen that seamlessly flows to a private entertaining terrace creates a superb indoor-outdoor setting for everyday activities and catching up with friends.

The split-level layout provides excellent separation between the main living spaces and the two bedrooms with walk-in robes and the deluxe bathroom with laundry taps.

Adding to the comfort are reverse-cycle air conditioners, a full complement of quality Miele appliances and a breakfast bar in the kitchen, easy-care floorboards, a car space and secure intercom entry.