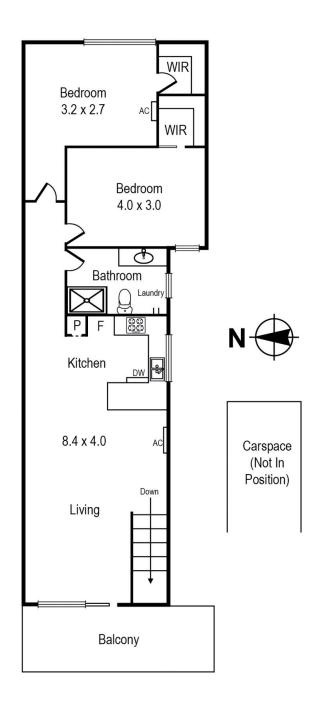

## A Modern Vibe That Will Have You At Hello

With an open-plan concept as its principal focus, this elevated apartment is classy, contemporary and supremely spacious.

The combination of a huge living and dining room and a stone-topped kitchen that seamlessly flows to a private entertaining terrace creates a superb indoor-outdoor setting for everyday activities and catching up with friends.

The split-level layout provides excellent separation between the main living spaces and the two bedrooms with walk-in robes and the deluxe bathroom with laundry taps.

Adding to the comfort are reverse-cycle air conditioners, a full complement of quality Miele appliances and a breakfast bar in the kitchen, easy-care floorboards, a car space and secure intercom entry.