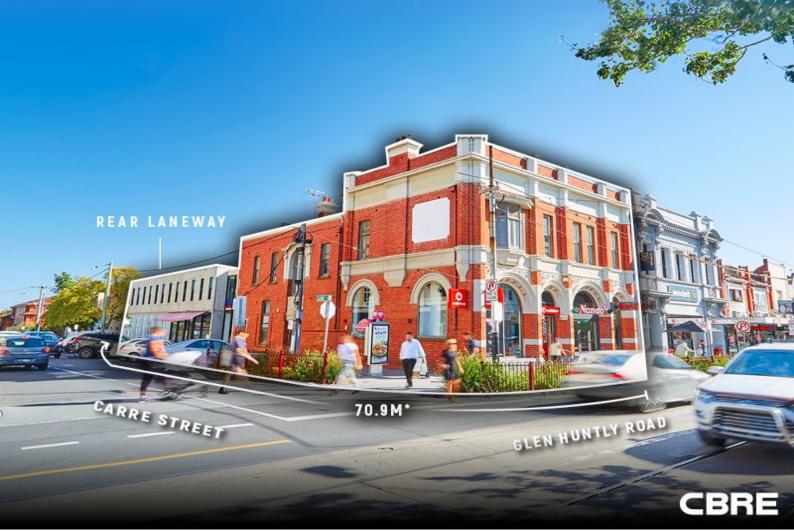

We highlight some key features below:

- A super prime retail corner strategically located in one of Melbourne's most tightly held and sought after precincts

- Soon to be bookended by the much anticipated Coles and Woolworths mixed use developments, set to provide a major injection of foot traffic to this corner

- 100% leased to a diverse mix of premium tenants including Nando's and Vodafone, providing an annual income of  $365,000^* + GST + Outgoings$ 