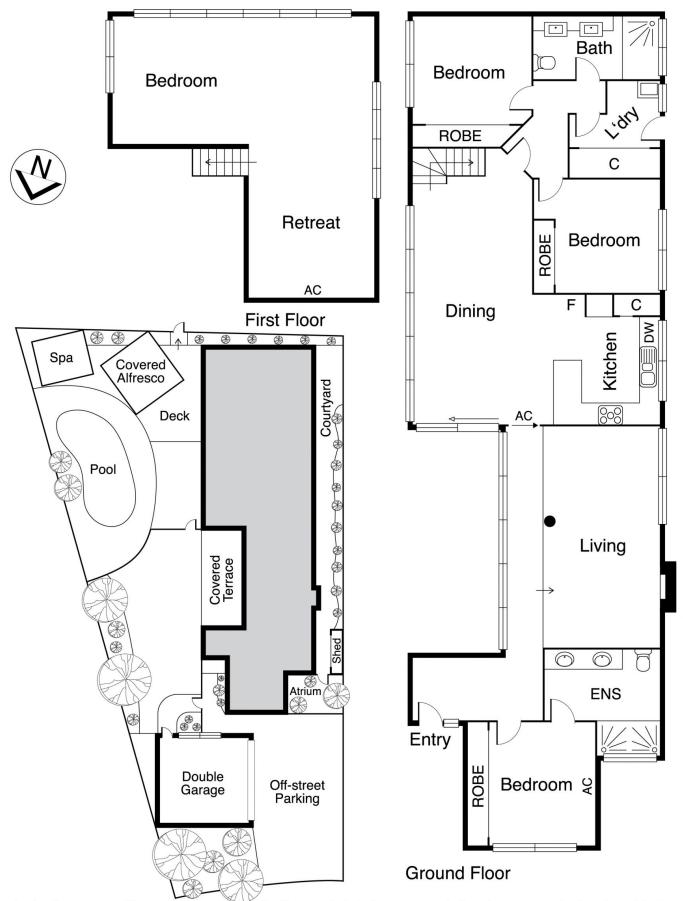

### 88 Coolibar Avenue SEAFORD

#### Beachside, Resort-Style Entertainer

Nestled in a coveted street lined with family homes just five minutes from the beachfront, prepare to fall in love with this well designed beachside oasis by award winning Marklews Architects.

Drive in through breath-taking full size palm trees to a secure double garage. Inside, you will notice the glass windows are all north facing and the property is built around a lush green landscaped pool and yard with timber decking which allows natural light to stream through all rooms of the house.

The versatile floorplan offers four spacious bedrooms, the master has BIR and a tiled ensuite which looks out full glass windows to a tranquil leafy atrium.

Two further bedrooms, both with BIR's downstairs are serviced by a fully renovated central bathroom. The upstairs bedroom is a teenagers retreat! With spectacular uninterrupted native parkland views, it could also double as the second living room. Top it all off with a practical walk in laundry and its own courtyard.

The spacious kitchen offers gas cooking and a breakfast bench and the living area features a warm and cosy gas fireplace which looks out to the most restful undercover alfresco

# 88 Coolibar Avenue, Seaford

This plan has been prepared for marketing purposes only. Please note that all measurements & angles are approximate only, so it is strongly advised that all interested parties should undertake their own investigation into the accuracy of the supplied information.