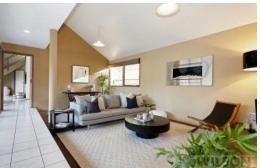

The spacious kitchen offers gas cooking and a breakfast bench and the living area features a warm and cosy gas fireplace which looks out to the most restful undercover alfresco