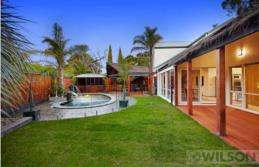

Drive in through breath-taking full size palm trees to a secure double garage. Inside, you will notice the glass windows are all north facing and the property is built around a lush green landscaped pool and yard with timber decking which allows natural light to stream through all rooms of the house.

The spacious kitchen offers gas cooking and a breakfast bench and the living area features a warm and cosy gas fireplace which looks out to the most restful undercover alfresco