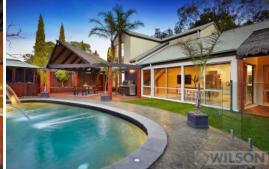

Drive in through breath-taking full size palm trees to a secure double garage. Inside, you will notice the glass windows are all north facing and the property is built around a lush green landscaped pool and yard with timber decking which allows natural light to stream through all rooms of the house.

The spacious kitchen offers gas cooking and a breakfast bench and the living area features a warm and cosy gas fireplace which looks out to the most restful undercover alfresco