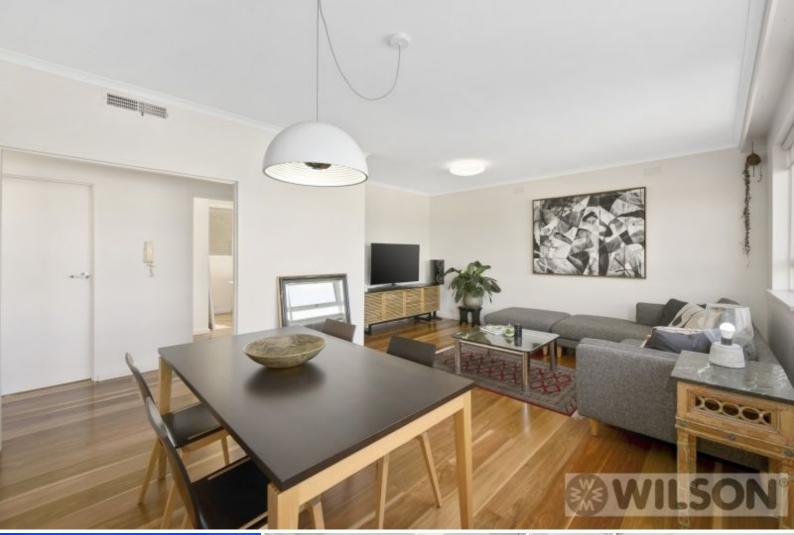

## Stylishly Renovated, Abundance of Space (Entrance Via Talbot Avenue)

A modern renovation has given this first-floor apartment a brand-new lease on life. Comprising of a series of enticing spaces, the excellent layout includes an ultra-generous living and dining room, superb kitchen with drawer dishwasher and adjoining meals area, two double bedrooms, each with built-in robes, and a perfectly presented bathroom with bath, walk-in shower, floating basin, laundry facilities and separate toilet.

All this is complemented by a covered car space, central heating, secure intercom entry, floorboards, hallway storage and a location that's within close proximity to everything needed to make your lifestyle easier.