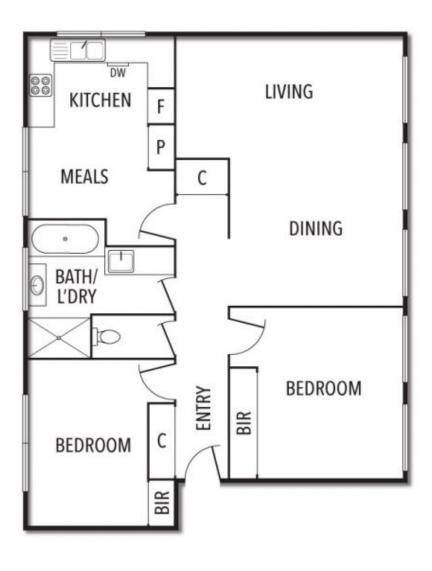

## Stylishly Renovated, Abundance of Space (Entrance Via Talbot Avenue)

A modern renovation has given this first-floor apartment a brand-new lease on life. Comprising of a series of enticing spaces, the excellent layout includes an ultra-generous living and dining room, superb kitchen with drawer dishwasher and adjoining meals area, two double bedrooms, each with built-in robes, and a perfectly presented bathroom with bath, walk-in shower, floating basin, laundry facilities and separate toilet.