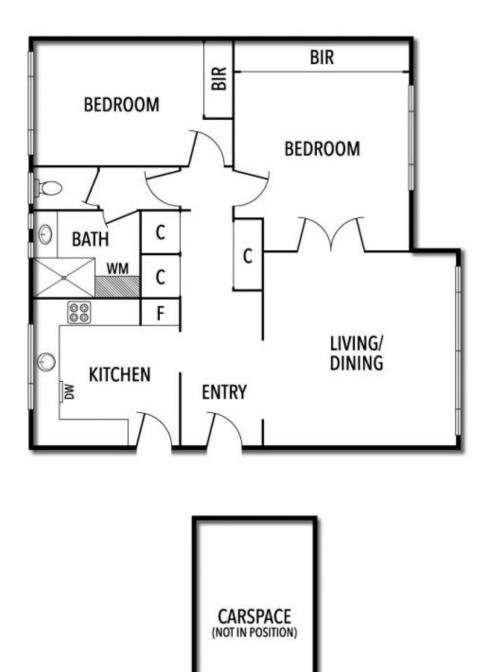

## **Invitingly Spacious With Modern Class**

Impressively generous dimensions and a stylish renovation highlight the appeal of this solid-brick apartment.

Providing a ready-to-enjoy lifestyle opportunity or immaculate investment, the large and airy interior showcases a beautifully spacious living and dining room, stunning modern kitchen complete with a Smeg cooktop and oven and a fully integrated Miele dishwasher to make cooking a pleasure, two comfortable bedrooms with built-in robes, a sleek central bathroom and a separate toilet. The wide central hallway has ample space to accommodate an open study area.

Extras include a car space, secure intercom entry, washing machine facilities, lots of storage, panel heaters, high ceilings adding vertical depth and timber floorboards and Venetian blinds adding an ambience of warmth.