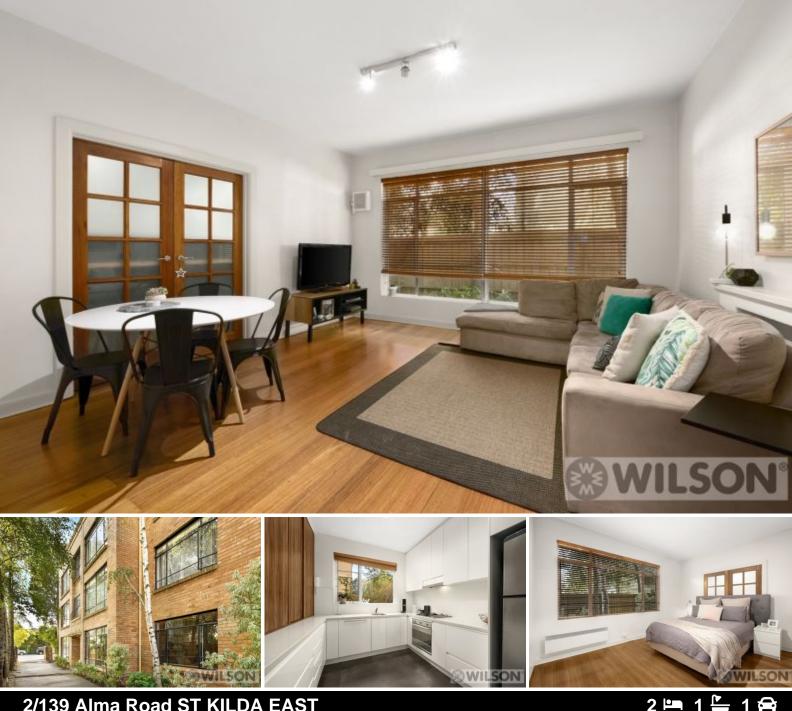

## **Invitingly Spacious With Modern Class**

Impressively generous dimensions and a stylish renovation highlight the appeal of this solid-brick apartment.

Providing a ready-to-enjoy lifestyle opportunity or immaculate investment, the large and airy interior showcases a beautifully spacious living and dining room, stunning modern kitchen complete with a Smeg cooktop and oven and a fully integrated Miele dishwasher to make cooking a pleasure, two comfortable bedrooms with built-in robes, a sleek central bathroom and a separate toilet. The wide central hallway has ample space to accommodate an open study area.

Extras include a car space, secure intercom entry, washing machine facilities, lots of storage, panel heaters, high ceilings adding vertical depth and timber floorboards and Venetian blinds adding an ambience of warmth.