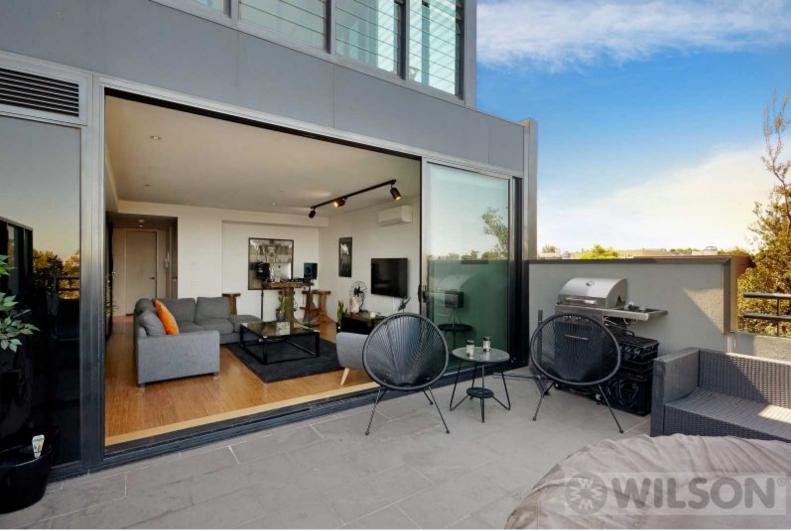

#### Your Ticket to the Big Dipper of Life!

What a lifestyle location with everything at your doorstep! Parks, beach, shops, cafes, supermarkets, transport.

This spacious (approx. 85m2) architect designed property has a terrace big enough to bathe and entertain groups of friends with never to be built out, uninterrupted views overlooking palm trees, sea glimpses and the gardens.

Located only one block from St Kilda beach and Luna Park in the heart of St Kilda's café, restaurant, & supermarket hub. This fully equipped, designer property features lift entry from secure car park, wooden flooring, window furnishings, open plan living/ dining and full glass doors to large entertainers terrace. The perfect town residence or short term investment.