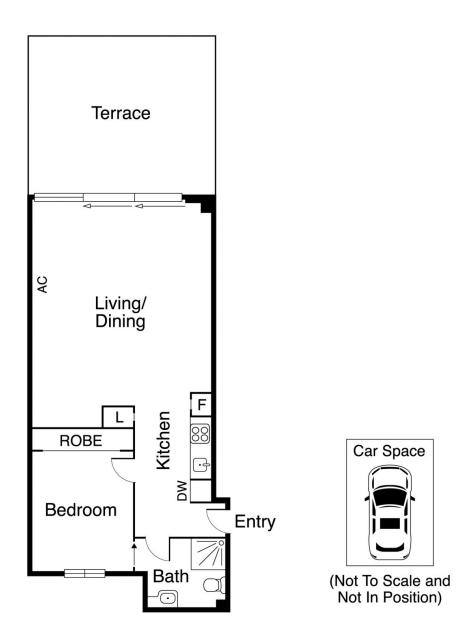

#### Your Ticket to the Big Dipper of Life!

What a lifestyle location with everything at your doorstep! Parks, beach, shops, cafes, supermarkets, transport.

This spacious (approx. 85m2) architect designed property has a terrace big enough to bathe and entertain groups of friends with never to be built out, uninterrupted views overlooking palm trees, sea glimpses and the gardens.

Located only one block from St Kilda beach and Luna Park in the heart of St Kilda's café, restaurant, & supermarket hub. This fully equipped, designer property features lift entry from secure car park, wooden flooring, window furnishings, open plan living/ dining and full glass doors to large entertainers terrace. The perfect town residence or short term investment.