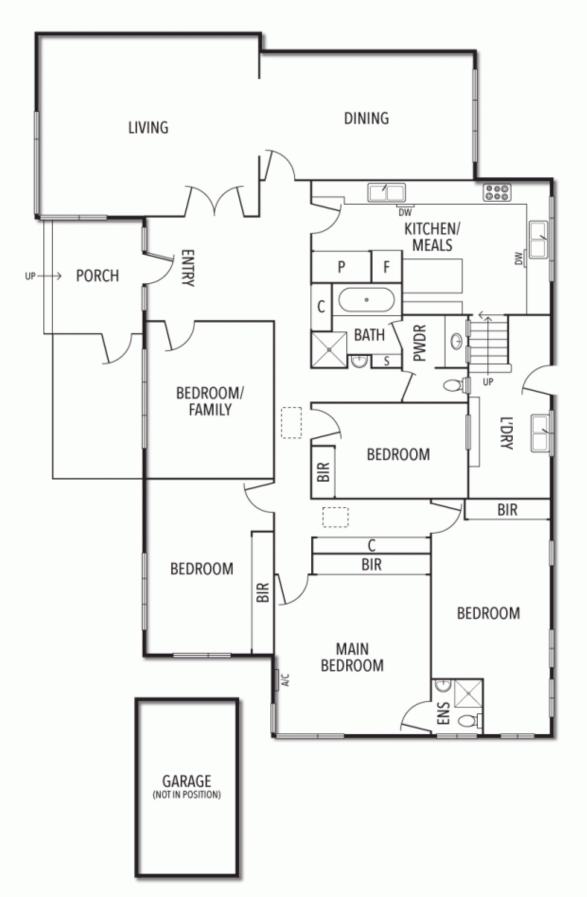

## The Complete Family Package In A Coveted Neighbourhood

Only a handful of units can match the enormous dimensions that this one delivers. Offering a lock-up-and-leave lifestyle within the scale and ambience of a house, it's an undeniable massive standout from the rest and one of the biggest you're likely to see.

Ideal for space-seekers, the layout is excellent with its entertainment-sized lounge and dining room for hosting grand-scale occasions of any kind. The exceptional hostess kitchen is appointed with a built-in meals table, two Bosch dishwashers and two 900mm ovens. Perfect for multi-generational living requirements, the generous bedrooms total an unprecedented five in number and include a main bedroom with an ensuite bathroom.

An elegant entry foyer, big second bathroom, front verandah overlooking the beautiful surrounding park-like gardens and lawns, a large laundry, ducted heating and cooling, abundant storage and a garage complete the appeal of this remarkably rare residence.