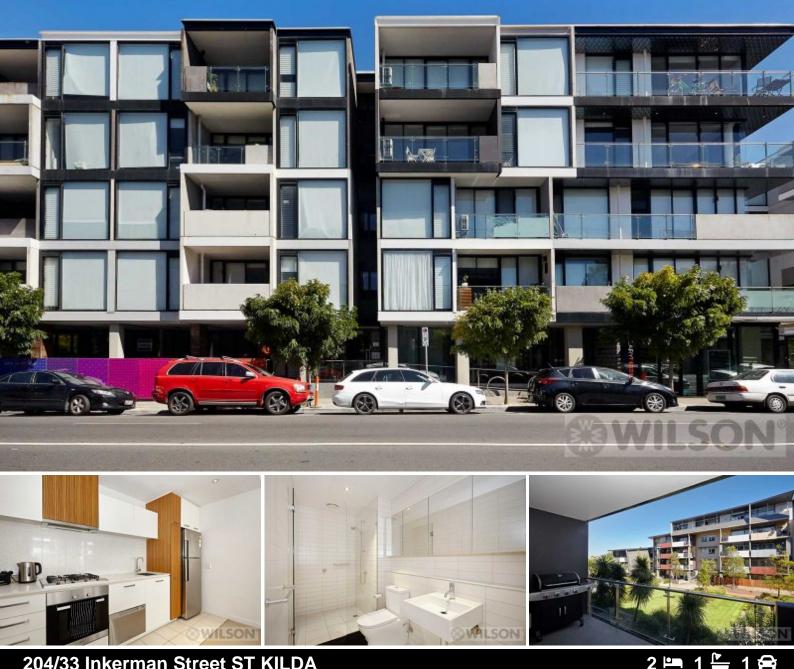

## 204/33 Inkerman Street ST KILDA

## Pulse on Inkerman Offers All You Need and More!

Soak up the atmosphere in this second floor, super-stylish apartment in the heart of St Kilda, set within the Pulse on Inkerman. It's contemporary living at its best in this spacious apartment with every lifestyle option at the doorstep. On entry, enjoy the vast open plan living room with floor to ceiling windows looking out to a stunning urban scene. The covered balcony is ideal for hosting those perfect summer BBQ's. The kitchen fits seamlessly into the living space featuring Miele appliances, Fisher & Paykel DishDrawer dishwasher, pull out pantry & cupboard space. Master bedroom with mirrored built-in robes & second bedroom or study. The mood lit bathroom is sleek with floor to ceiling tiles. European laundry, security video intercom, hydronic heating, split system air conditioning, lift access & secure basement parking which adds convenience. Built in one of Melbourne's most desirable suburbs, its a short walk to Acland & Fitzroy Streets cafes and nightlife, Albert Park Lake, St Kilda Road trams and the iconic St Kilda Beach and foreshore promenade.

## \$ 500,000

Graeme Wilson 0418315645 gwilson@wilsonagents.com.au

1