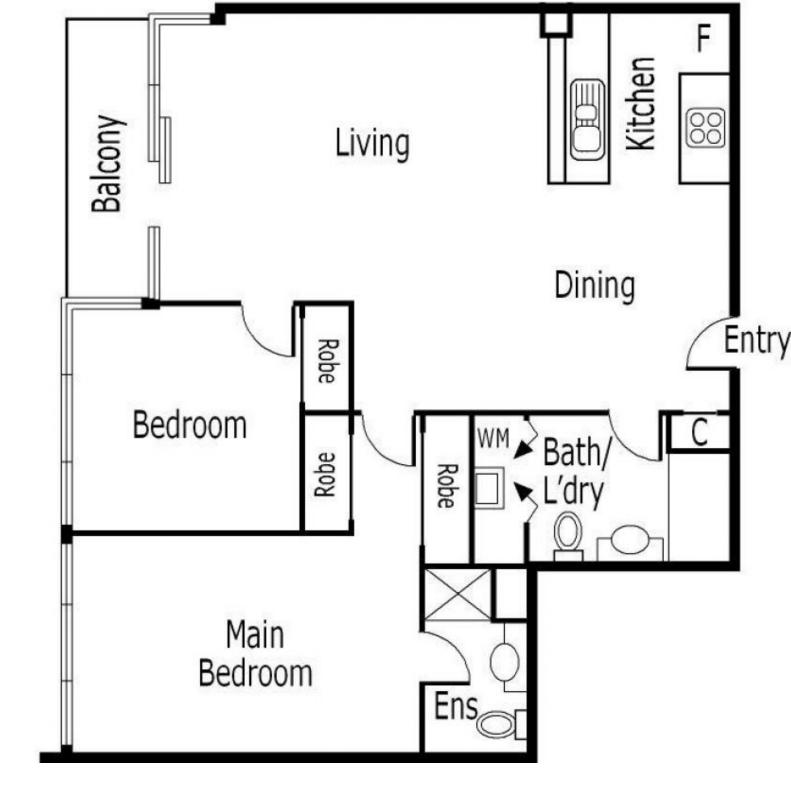

Be instantly impressed by the expansive central living zone which includes lounge and dining areas as well as a black granite kitchen featuring a breakfast bar and quality appliances including a stainless steel oven and cooktop. Other highlights come in the form of an east-facing courtyard, spacious master bedroom and a generous sized second bedroom, both with built in robes. To top it all off there is a tidy central bathroom with marble vanity and European laundry.