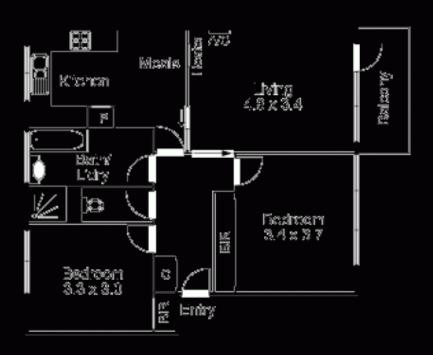

## **Large Lifestyle Living**

In a boutique block of only seven close to Ripponlea station, Brighton Road trams and great local shopping, this light-filled north facing updated apartment provides a great opportunity. Comprising, large living / dining opening to a balcony enjoying the beautiful streetscape, kitchen with meals area, stainless steel appliances and dishwasher; Two double bedrooms, each with robes and superb bathroom network with laundry facilities, separate shower, bath and toilet. Other Features include split system air-conditioning, gas heating, and Under-cover car parking. Invest in or enjoy an apartment of compelling quality!