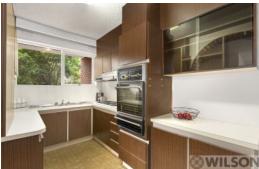

First time buyers and savvy investors won't come across a better opportunity to secure a solid piece of real estate than this, with its L-shaped living and dining room integrating with a north-facing alfresco courtyard immersed in privacy, large kitchen with a meals area, two bedrooms, a semi-ensuite bathroom with direct access to the main bedroom, a separate toilet and a laundry opening to a second outside area at the rear.