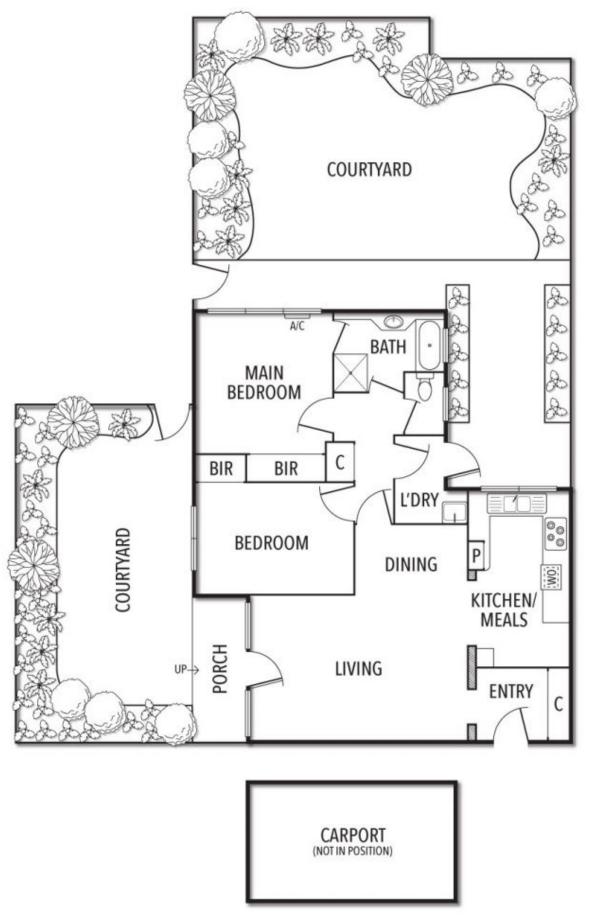

## **Super-Sized With Two Sunny Courtyards**

This immaculately maintained apartment offers a sublime sense of indoor-outdoor space combined with a prized lifestyle of premium convenience just a few minutes' walk away from Caulfield Station, Park, Racecourse and Plaza, Monash University's Caulfield Campus and city trams.

First time buyers and savvy investors won't come across a better opportunity to secure a solid piece of real estate than this, with its L-shaped living and dining room integrating with a north-facing alfresco courtyard immersed in privacy, large kitchen with a meals area, two bedrooms, a semi-ensuite bathroom with direct access to the main bedroom, a separate toilet and a laundry opening to a second outside area at the rear.

For the security conscious, the bonus of intercom entry will put your mind at ease. There's also a car space, ducted heating and scope to personalize with your own style in your own time. Neat as a pin, this is a home that's perfectly liveable or rentable from the very outset.