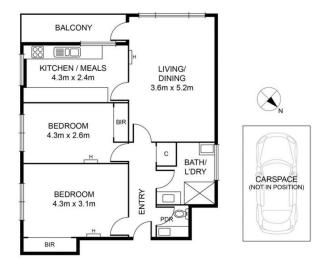

## Nest or Invest in St Kilda with Bay Views

Generous proportions, leafy outlooks across the rooftops of St Kilda to the bay and a location loaded with lifestyle advantages add instant appeal to this bright elevated apartment. Spacious interiors include sunny living room opening to balcony, separate kitchen/meals with gas cooking and dishwasher, two double bedrooms, each featuring built-in robes, a big bathroom boasting separate shower and bath plus laundry facilities and separate WC., secure intercom entry, secure remote controlled gates to undercover car space. Enviably close to St Kilda Beach, Albert Park Lake, trams and St Kilda's vibrant shops and cafes. Excellent investment or smart start!