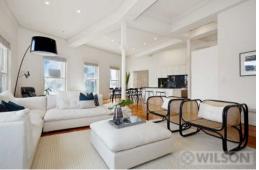

Enjoy vast open plan living and dining with soaring 12 ft ceilings and wooden floors. Kitchen with an abundance of storage, DW and stone benchtops plus a private rooftop terrace on title.

Three king sized bedrooms, master with separate study/ dressing room and a centrally located tiled bathroom.