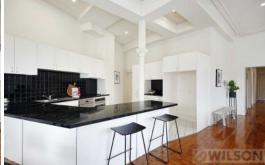

Enjoy vast open plan living and dining with soaring 12 ft ceilings and wooden floors. Kitchen with an abundance of storage, DW and stone benchtops plus a private rooftop terrace on title.

Three king sized bedrooms, master with separate study/ dressing room and a centrally located tiled bathroom.