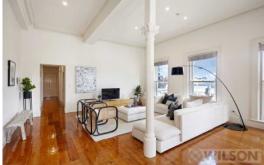

Enjoy vast open plan living and dining with soaring 12 ft ceilings and wooden floors. Kitchen with an abundance of storage, DW and stone benchtops plus a private rooftop terrace on title.

Three king sized bedrooms, master with separate study/ dressing room and a centrally located tiled bathroom.