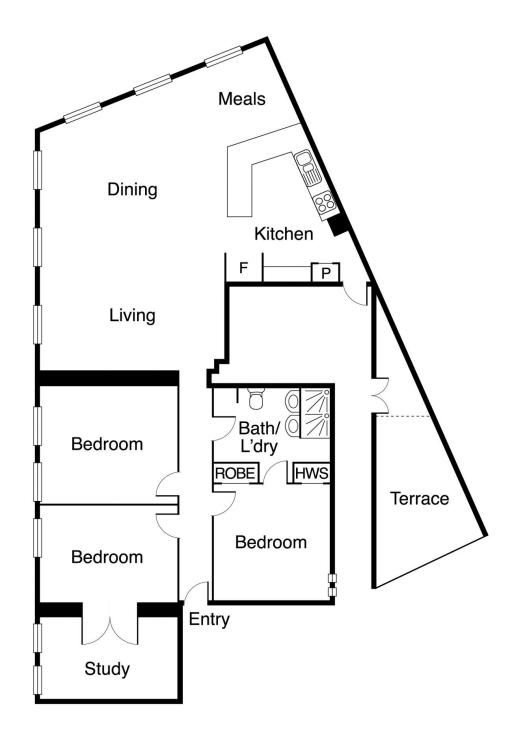

#### London/ Paris/ New York/ Loft of Majestic Proportions!

This is your opportunity to buy in to one of St Kilda's landmark heritage listed buildings. Occupying the entire first floor corner position of approx. 140m2 with an abundance of stunning large period style windows allowing natural light to filter through all rooms of the property. Whisper quiet with Magnetite double glazing throughout, the residence is ready to move in and enjoy for years to come!

Enjoy vast open plan living and dining with soaring 12 ft ceilings and wooden floors. Kitchen with an abundance of storage, DW and stone benchtops plus a private rooftop terrace on title.

Three king sized bedrooms, master with separate study/ dressing room and a centrally located tiled bathroom.