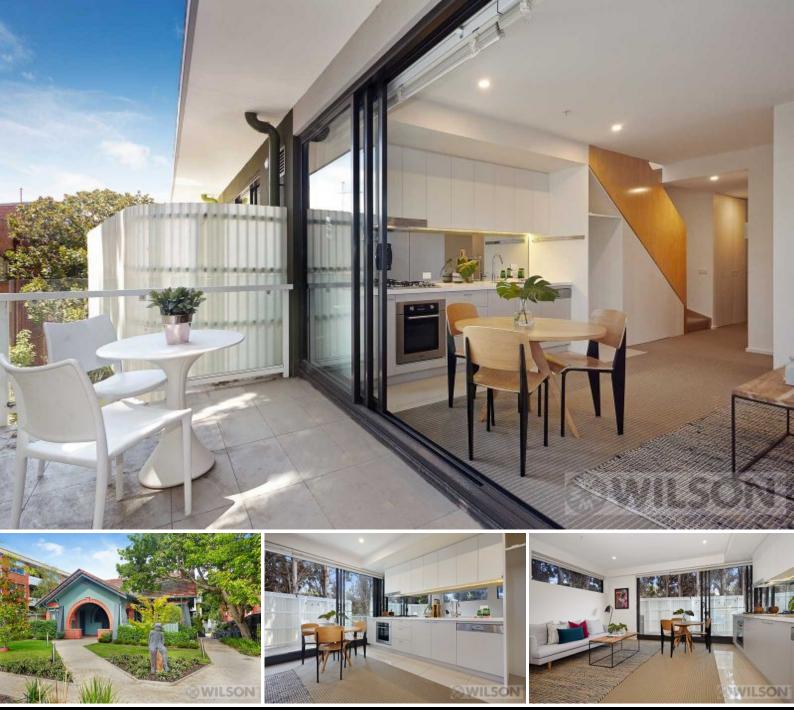

## Village Belle Beauty!

Positioned quietly at the rear of a boutique block this split-level, light filled, north facing home is the perfect St Kilda Beach oasis! Occupying the top two levels, the floorplan presents the perfect separation of spaces. The king sized master bedroom suite occupies the entire top level with an abundance of built in robe storage, a private ensuite bathroom, a sun drenched terrace and a separate storage room. Downstairs comprises a well-appointed kitchen with Blanco appliances, stone benches and ample cupboard space, open plan living, European laundry and centrally located bathroom. Additional features include; reverse cycle heating/cooling, storage cage, intercom security entry, secure remote basement parking with direct lift access and more! Positioned on the border of Elwood and St Kilda you are just moments from the Botanical gardens, Acland Street shops and cafes, St Kilda Beach and all transport options direct to the CBD!