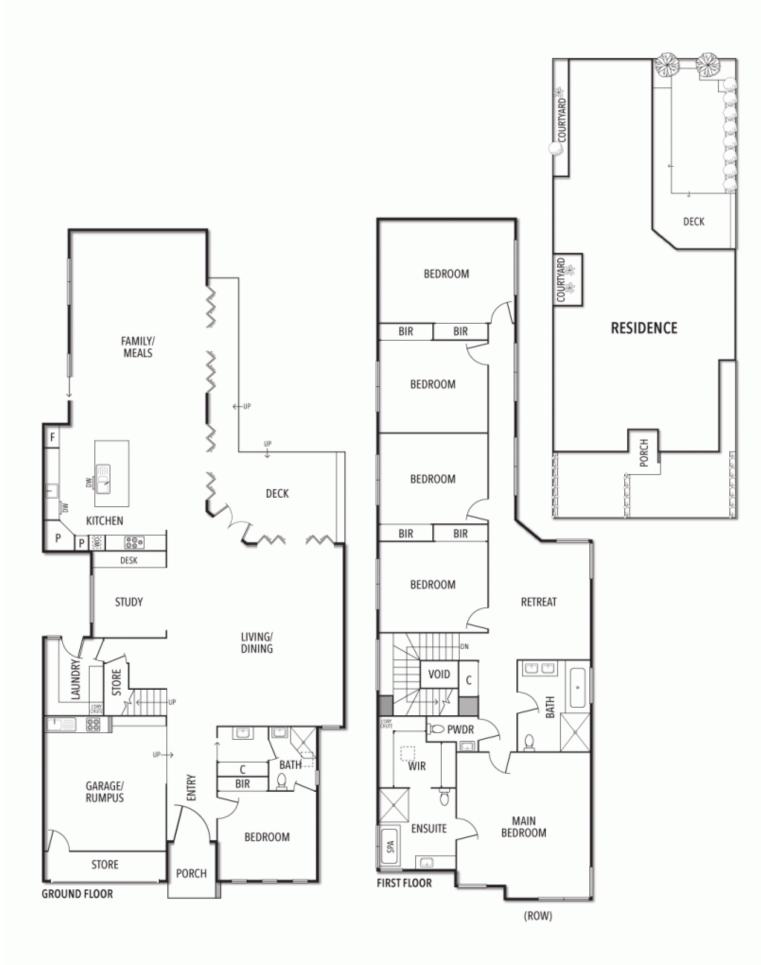

## 13 Empress Road ST KILDA EAST

5 🛰 4 🖺 2 🛱

## **Grand-Scale Family Luxury For Every Occasion**

This outstanding and ultra-modern home is superbly scaled to accommodate the diverse needs of the extended family.

Creating a harmonious environment for grand-scale entertaining and consummately comfortable everyday living, the multitude of over-sized spaces includes a formal lounge and dining room, casual living/meals, enormous fitted home office, rumpus room with kitchenette, upstairs sitting room, downstairs guest ensuite bedroom and a comprehensively equipped kitchen appointed with Miele cooking appliances, two dishwashers, stone Italiana and a central island bench/breakfast bar.

Catering to wonderful outdoor enjoyment are a north-facing pergola-covered deck and a grassed area surrounded by tropical landscaping.

The upper level is dedicated to a main ensuite bedroom, four more bedrooms, family bathroom and a separate powder room. Ready to create many happy memories for years