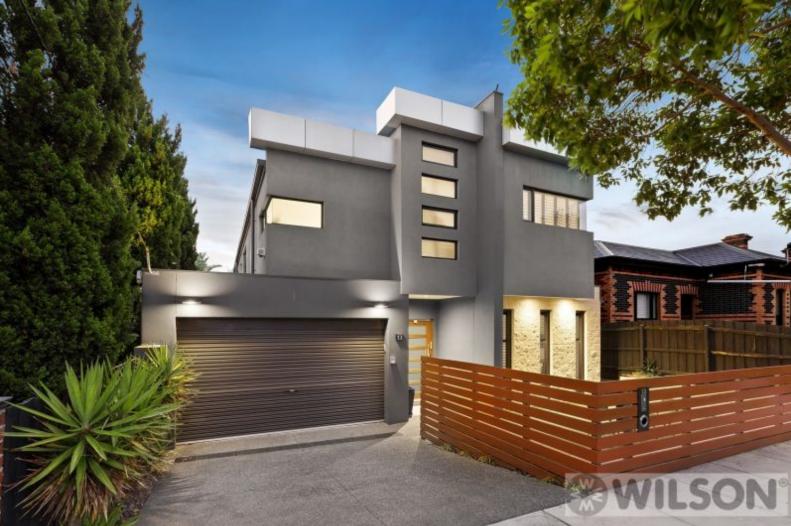

## 13 Empress Road ST KILDA EAST

5 🛰 4 🖺 2 🛱

## **Grand-Scale Family Luxury For Every Occasion**

This outstanding and ultra-modern home is superbly scaled to accommodate the diverse needs of the extended family.

Creating a harmonious environment for grand-scale entertaining and consummately comfortable everyday living, the multitude of over-sized spaces includes a formal lounge and dining room, casual living/meals, enormous fitted home office, rumpus room with kitchenette, upstairs sitting room, downstairs guest ensuite bedroom and a comprehensively equipped kitchen appointed with Miele cooking appliances, two dishwashers, stone Italiana and a central island bench/breakfast bar.