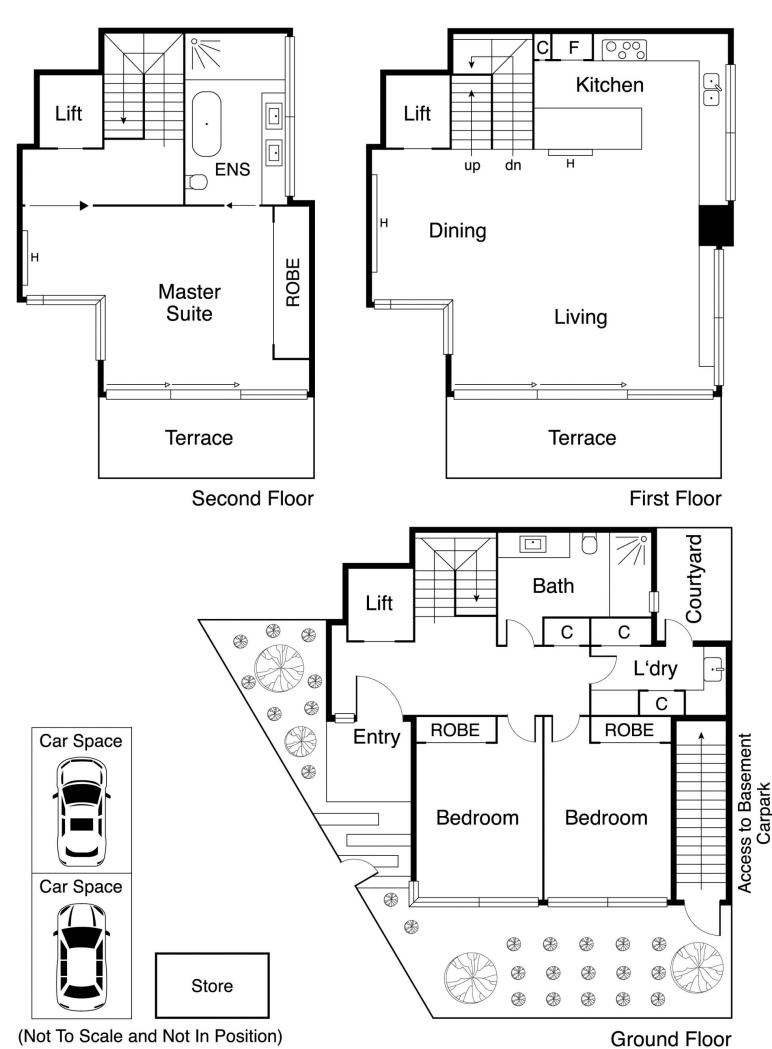

## New Architectural Innovation In The Ultimate Bayside Location

Attaining a brand-new level of contemporary Architectural sophistication, this state-of-the-art home presents a first-class fusion of light and luxury. Architecture by multi award winning Grant Amon Architects in collaboration with Chris Connell Interior Design. The clean-lined 3-bedroom, 2-bathroom layout showcases an ensemble of aesthetically inspired living and entertaining zones, including living/dining, undercover alfresco terrace, gourmet kitchen and a whole-floor master suite. Features include two basement car spaces, hydronic heating, central heating and air conditioning and a private elevator. The superlative location delivers a coveted bayside lifestyle opposite the Renfry Gardens and Peanut Farm Reserve and within walking distance to Acland Street, Botanical Gardens and St Kilda foreshore.