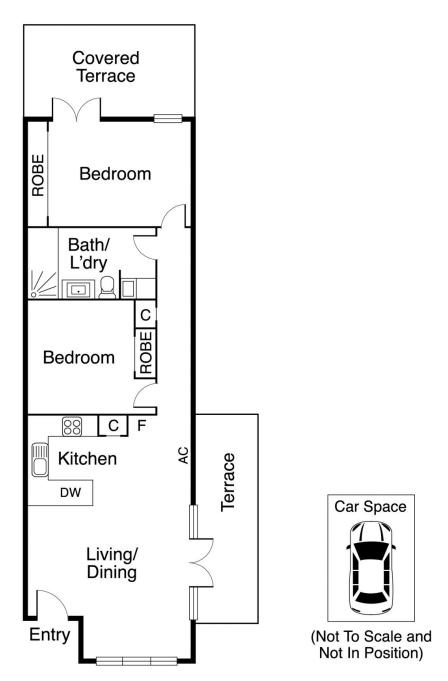

## A Perfect Sanctuary with Quality and Size on the Beach!

Peacefully located at the rear of the block is this elegant, spacious first floor two bedroom, seaside apartment.

Kitchen with breakfast bench and plenty of storage overlooks a nicely sized open plan living /dining room opening to the entertainer's terrace.

Two large bedrooms, master with private north facing terrace overlooking leafy Park Lane. Central bathroom off hallway with roomy shower and Euro laundry.

Building includes lift access, basement parking, secure entrance from front and rear (via Park St) and storage cage. In great condition this apartment is ready to move straight in.