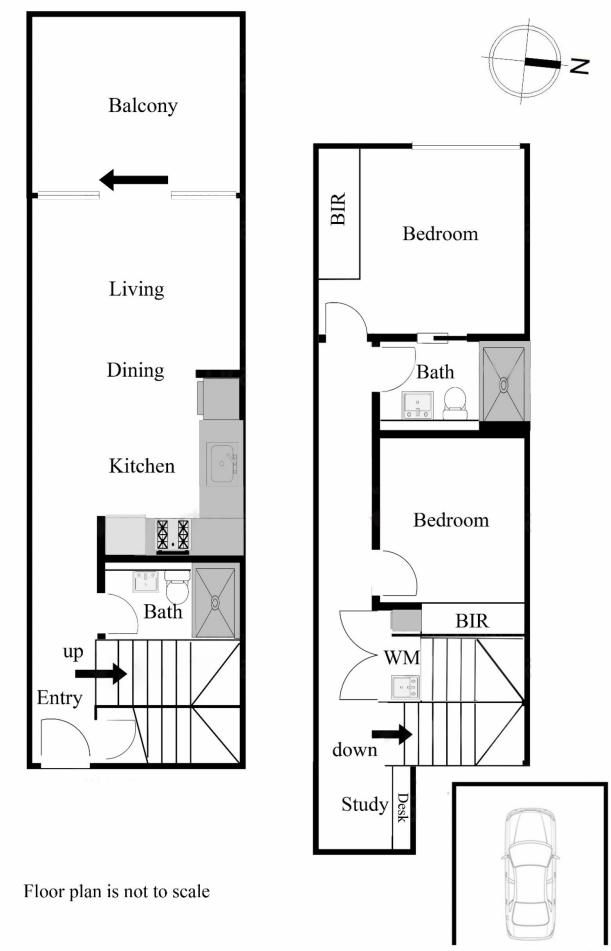

## **New York Living With Bayside Views**

This exceptional apartment is set high in the heart of Highett Road. This New York inspired 2 level, 2 bedroom, 2 bathroom apartment is wonderfully crafted. Open plan living and dining, designer stone kitchen (Bosch appliances), a generous terrace, 2 double bedrooms (BIRs), fitted study, 2 sleek bathrooms & Euro laundry. With convenient lift access, climate control, video intercom, secure basement parking & NBN ready. In a modern complex, stone's throw from Highett station, bars, cafes, restaurants & bus routes. This is your chance to invest or nestle in a blue-chip suburb before the boom!