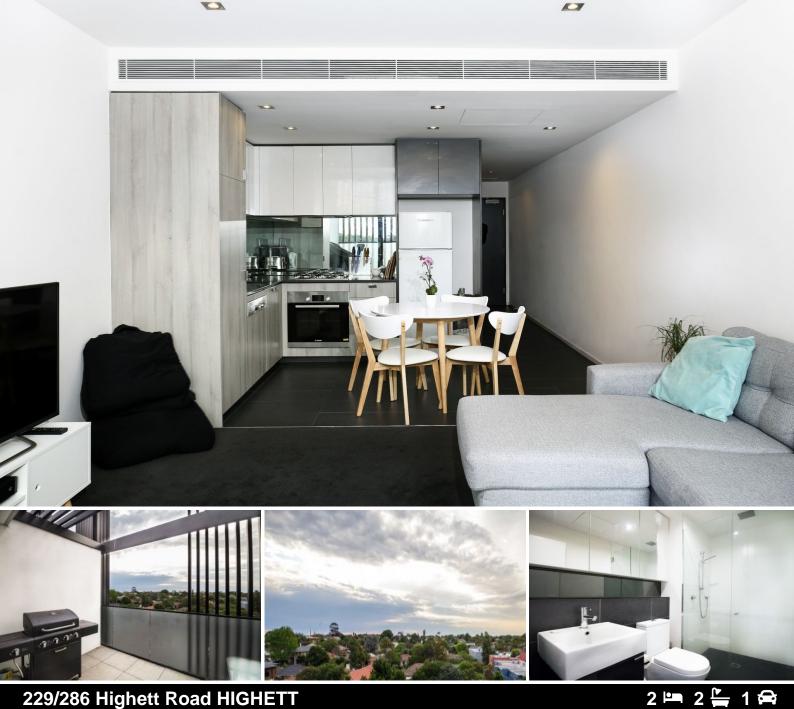

## 229/286 Highett Road HIGHETT

## **New York Living With Bayside Views**

This exceptional apartment is set high in the heart of Highett Road. This New York inspired 2 level, 2 bedroom, 2 bathroom apartment is wonderfully crafted. Open plan living and dining, designer stone kitchen (Bosch appliances), a generous terrace, 2 double bedrooms (BIRs), fitted study, 2 sleek bathrooms & Euro laundry. With convenient lift access, climate control, video intercom, secure basement parking & NBN ready. In a modern complex, stone's throw from Highett station, bars, cafes, restaurants & bus routes. This is your chance to invest or nestle in a blue-chip suburb before the boom!

## \$ 575,000

Graeme Wilson 0418315645 gwilson@wilsonagents.com.au

Grace Le-Francke 0419379998 glefrancke@wilsonagents.com.au

Carport not in position