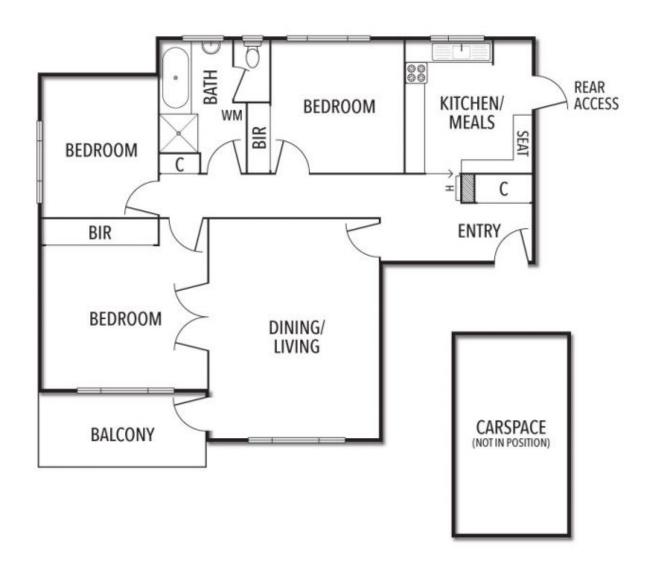

## **Proportion and Position in a Picturesque Setting**

Enjoying a peaceful setting in a solidly built small block, this three-bedroom apartment reveals an instant impression of space from the moment you step inside.

The welcoming interior includes a large living and dining room with a picture window framing views of the picturesque park-like garden surrounds, a covered balcony with vistas onto lush tropical greenery and a large kitchen and central bathroom offering eager renovators the opportunity to modernise in their own time.

Heating, hallway storage, floorboards, washing machine taps and a carport are further highlights.

The lucky buyer will be spoilt for choice when it comes to lifestyle options with trams, buses, Balaclava Station, Greenmeadows Gardens, schools and Carlisle Street's shops and restaurants all within easy reach, leaving little doubt as to why this is such a sought-after neighbourhood.