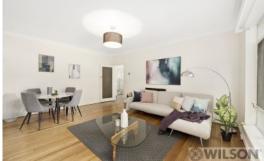

The welcoming interior includes a large living and dining room with a picture window framing views of the picturesque park-like garden surrounds, a covered balcony with vistas onto lush tropical greenery and a large kitchen and central bathroom offering eager renovators the opportunity to modernise in their own time.

Heating, hallway storage, floorboards, washing machine taps and a carport are further highlights.

The lucky buyer will be spoilt for choice when it comes to lifestyle options with trams, buses, Balaclava Station, Greenmeadows Gardens, schools and Carlisle Street's shops and restaurants all within easy reach, leaving little doubt as to why this is such a sought-after neighbourhood.