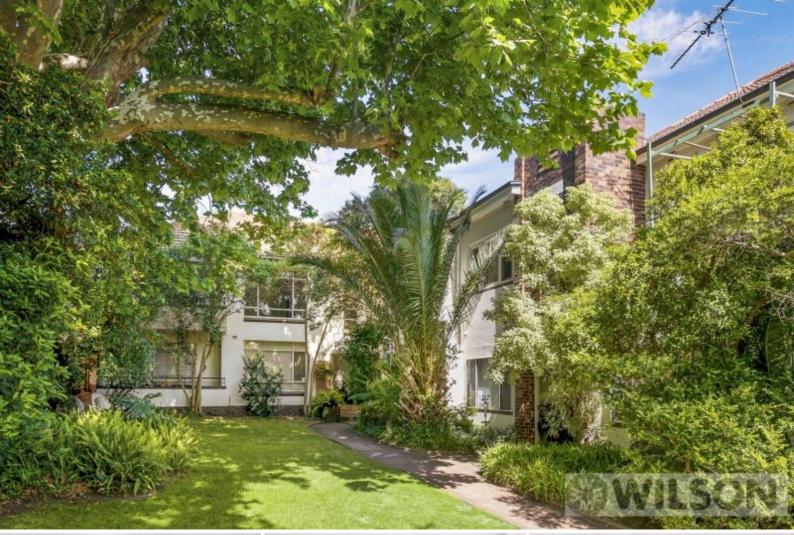

## 9/8 Meadow Street ST KILDA EAST

3 🗀 1 🟪 1 🛱

## **Proportion and Position in a Picturesque Setting**

Enjoying a peaceful setting in a solidly built small block, this three-bedroom apartment reveals an instant impression of space from the moment you step inside.

The welcoming interior includes a large living and dining room with a picture window framing views of the picturesque park-like garden surrounds, a covered balcony with vistas onto lush tropical greenery and a large kitchen and central bathroom offering eager renovators the opportunity to modernise in their own time.