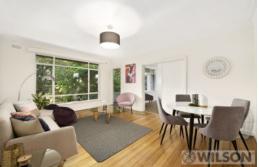

The welcoming interior includes a large living and dining room with a picture window framing views of the picturesque park-like garden surrounds, a covered balcony with vistas onto lush tropical greenery and a large kitchen and central bathroom offering eager renovators the opportunity to modernise in their own time.

Heating, hallway storage, floorboards, washing machine taps and a carport are further highlights.

The lucky buyer will be spoilt for choice when it comes to lifestyle options with trams, buses, Balaclava Station, Greenmeadows Gardens, schools and Carlisle Street's shops and restaurants all within easy reach, leaving little doubt as to why this is such a sought-after neighbourhood.