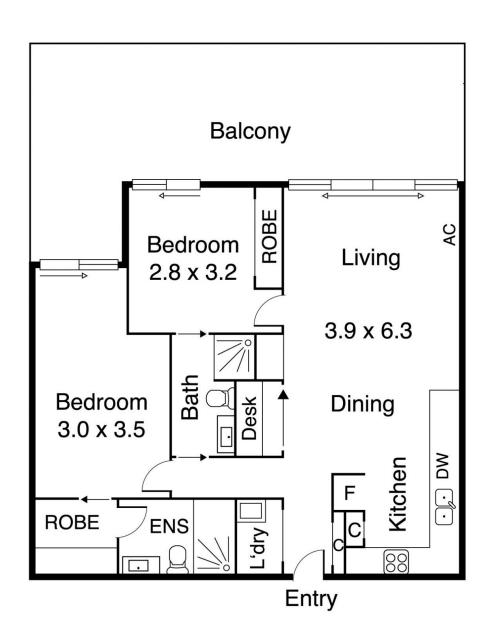

#### **Fantastic Investment Opportunity!**

This impeccable residence delivers generous proportions in every aspect of the floor plan capturing light-filled spaces throughout.

The well-equipped European kitchen blends seamlessly with the open plan living/dining domain further expanding onto a spacious entertaining balcony with views of Wellington Street and its historic tree lined streets.

Sophisticated, elegant and stylish, two exceptional fitted double bedrooms include the luxurious main bedroom with en suite complementing the central bathroom. Further enhanced by a study alcove, security entry with lift access, spacious lock up storage cage and secure underground car spaces, all within a boutique block that is very well maintained and secure.