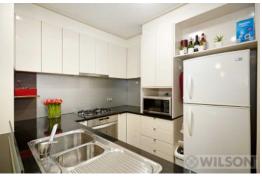

Be instantly impressed by the expansive central living zone which includes lounge and dining areas as well as a black granite kitchen featuring a breakfast bar and quality appliances including a stainless steel oven and cooktop. Other highlights come in the form of an east-facing courtyard, spacious master bedroom and a generous sized second bedroom, both with built in robes. To top it all off there is a tidy central bathroom with marble vanity and European laundry.