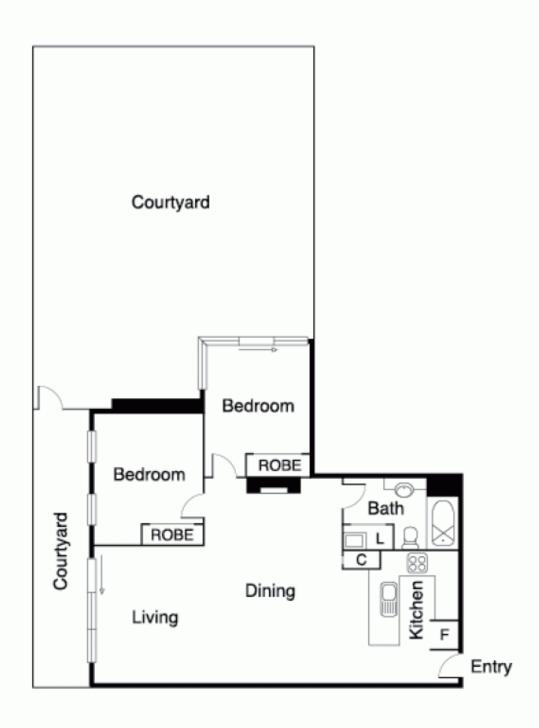

## Inner City Living with a Huge Entertaining Courtyard!

Are you searching for a fantastic Southbank experience which places a strong emphasis on open plan living and well-appointed modern style? If so, it's hard to ignore this generous two bedroom apartment in the popular City Tower complex. Enjoy an easy walk to The Botanic Gardens, Southbank Promenade, and all the nightlife, restaurants, cafes and bars the Melbourne cbd has to offer.

Be instantly impressed by the expansive central living zone which includes lounge and dining areas as well as a black granite kitchen featuring a breakfast bar and quality appliances including a stainless steel oven and cooktop. Other highlights come in the form of an east-facing courtyard, spacious master bedroom and a generous sized second bedroom, both with built in robes. To top it all off there is a tidy central bathroom with marble vanity and European laundry.