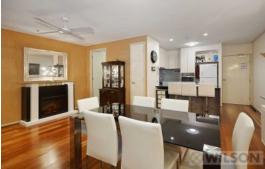

Be instantly impressed by the expansive central living zone which includes lounge and dining areas as well as a black granite kitchen featuring a breakfast bar and quality appliances including a stainless steel oven and cooktop. Other highlights come in the form of an east-facing courtyard, spacious master bedroom and a generous sized second bedroom, both with built in robes. To top it all off there is a tidy central bathroom with marble vanity and European laundry.