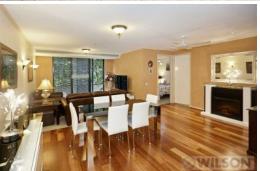

Be instantly impressed by the expansive central living zone which includes lounge and dining areas as well as a black granite kitchen featuring a breakfast bar and quality appliances including a stainless steel oven and cooktop. Other highlights come in the form of an east-facing courtyard, spacious master bedroom and a generous sized second bedroom, both with built in robes. To top it all off there is a tidy central bathroom with marble vanity and European laundry.