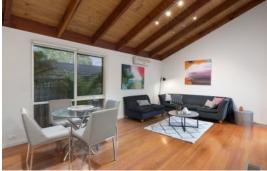

The perfect option for those seeking full-scale family space without the accompanying upkeep, it features a lounge and dining room, casual family/meals beneath soaring sloped timber ceilings, a study and a superbly appointed modern kitchen with stone benchtops. A north-facing pergola covered patio and garden creates a functional outdoor entertaining venue.