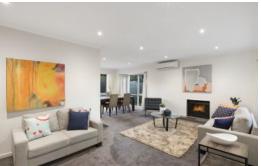

The perfect option for those seeking full-scale family space without the accompanying upkeep, it features a lounge and dining room, casual family/meals beneath soaring sloped timber ceilings, a study and a superbly appointed modern kitchen with stone benchtops. A north-facing pergola covered patio and garden creates a functional outdoor entertaining venue.