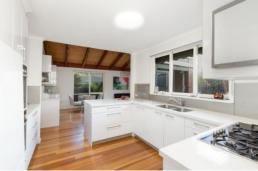

The perfect option for those seeking full-scale family space without the accompanying upkeep, it features a lounge and dining room, casual family/meals beneath soaring sloped timber ceilings, a study and a superbly appointed modern kitchen with stone benchtops. A north-facing pergola covered patio and garden creates a functional outdoor entertaining venue.