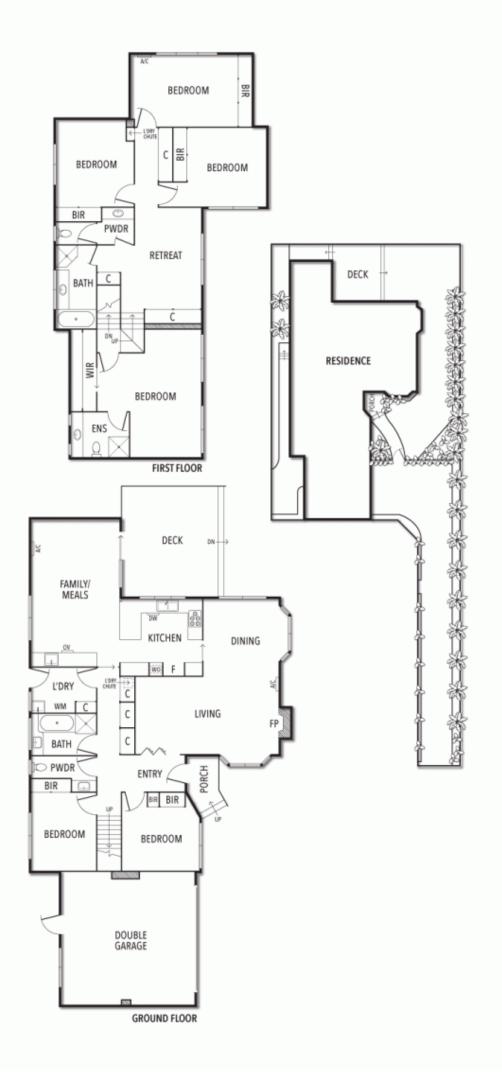

## A Secluded Surprise with loads of Space

Tucked away in total privacy, this unique home offers the huge surprise of a super-sized design. A wonderful assortment of living and entertaining areas combines with a generous collection of bedrooms to deliver an ideal floor plan for all families.

The perfect option for those seeking full-scale family space without the accompanying upkeep, it features a lounge and dining room, casual family/meals beneath soaring sloped timber ceilings, a study and a superbly appointed modern kitchen with stone benchtops. A north-facing pergola covered patio and garden creates a functional outdoor entertaining venue.

The appeal as a fantastic residence for the growing and/or extended family is demonstrated by the presence of five bedrooms, including the main ensuite bedroom taking up the whole mezzanine level, a three-bedroom, one-bathroom kids' zone with a sitting room spanning the top level and the fifth bedroom and third bathroom on the lower level.