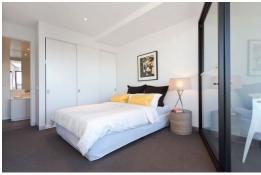

## Featuring:

- Two bedrooms with built in robes
- Large living area with glass sliding doors opening up to the private balcony
- Kitchen with stainless steel appliances including dishwasher
- Stylish bathroom with washing machine taps
- Reverse cycle heating/cooling
- Secure basement parking
- Storage cage to help minimise clutter