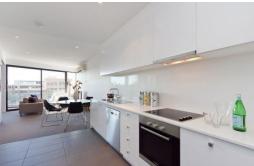

## Featuring:

- Two bedrooms with built in robes
- Large living area with glass sliding doors opening up to the private balcony
- Kitchen with stainless steel appliances including dishwasher
- Stylish bathroom with washing machine taps
- Reverse cycle heating/cooling
- Secure basement parking
- Storage cage to help minimise clutter