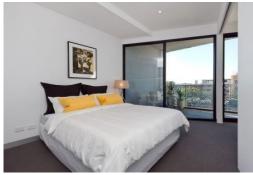

## Featuring:

- Two bedrooms with built in robes
- Large living area with glass sliding doors opening up to the private balcony
- Kitchen with stainless steel appliances including dishwasher
- Stylish bathroom with washing machine taps
- Reverse cycle heating/cooling
- Secure basement parking
- Storage cage to help minimise clutter