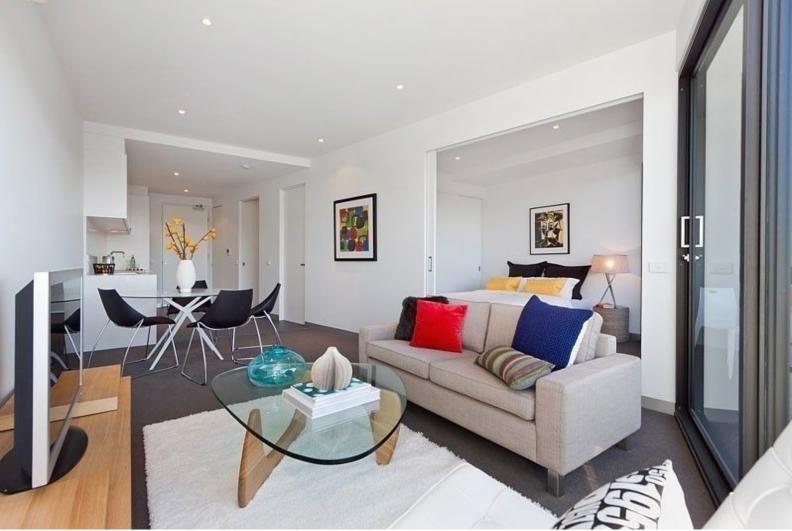

## Top shelf St Kilda apartment

This two bedroom apartment provides the expected modern amenities in a highly desirable location, with district views.

## Featuring:

- Two bedrooms with built in robes
- Large living area with glass sliding doors opening up to the private balcony
- Kitchen with stainless steel appliances including dishwasher
- Stylish bathroom with washing machine taps
- Reverse cycle heating/cooling
- Secure basement parking
- Storage cage to help minimise clutter