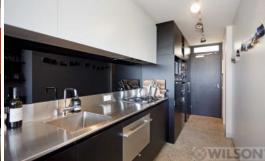

## Now This is Something to Harp About!

Architectural style personified with unique Neometro contemporary design. The lifestyle begins with a café/coffee shop downstairs, St Kilda Road tram and Aldi only metres away. Standout features include polished concrete floors, white walls, black kitchen, open plan living & north facing sun balcony (so bright you will need your sunnies!) Huge bedroom, resident's common garden & BBQ area, security access, basement carpark on title, lift access & separate storeroom. This list goes on.