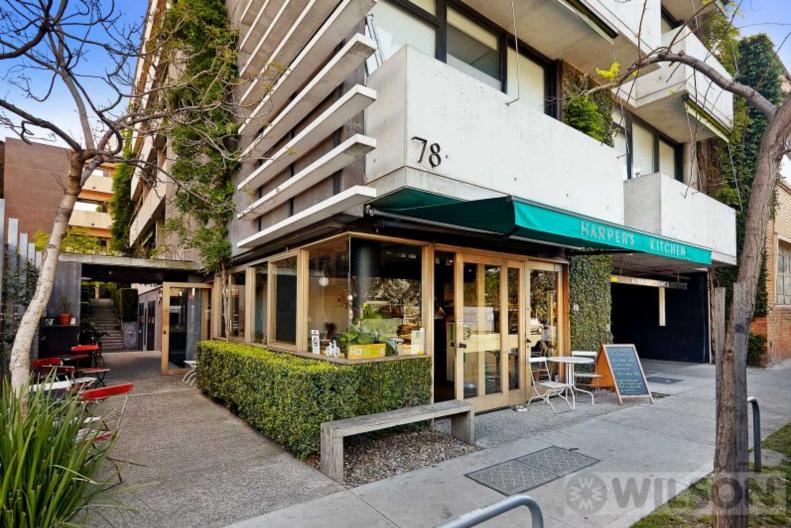

## Now This is Something to Harp About!

Architectural style personified with unique Neometro contemporary design. The lifestyle begins with a café/coffee shop downstairs, St Kilda Road tram and Aldi only metres away. Standout features include polished concrete floors, white walls, black kitchen, open plan living & north facing sun balcony (so bright you will need your sunnies!) Huge bedroom, resident's common garden & BBQ area, security access, basement carpark on title, lift access & separate storeroom. This list goes on.