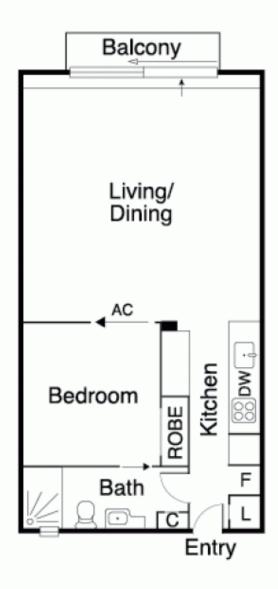

## Now This is Something to Harp About!

Architectural style personified with unique Neometro contemporary design. The lifestyle begins with a café/coffee shop downstairs, St Kilda Road tram and Aldi only metres away. Standout features include polished concrete floors, white walls, black kitchen, open plan living & north facing sun balcony (so bright you will need your sunnies!) Huge bedroom, resident's common garden & BBQ area, security access, basement carpark on title, lift access & separate storeroom. This list goes on.