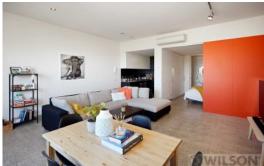

## Now This is Something to Harp About!

Architectural style personified with unique Neometro contemporary design. The lifestyle begins with a café/coffee shop downstairs, St Kilda Road tram and Aldi only metres away. Standout features include polished concrete floors, white walls, black kitchen, open plan living & north facing sun balcony (so bright you will need your sunnies!) Huge bedroom, resident's common garden & BBQ area, security access, basement carpark on title, lift access & separate storeroom. This list goes on.