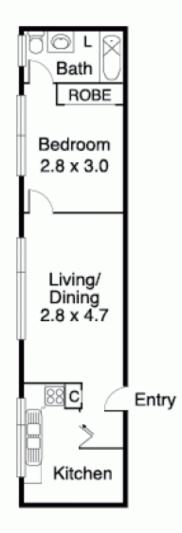

## The Complete Package

Located on one of St Kilda's premier streets, alongside some of the most prestigious homes in the heart of St Michael's Grammar Precinct is Crimea Lodge, a boutique block of only 8 apartments. With security entrances both at the front gate and the building itself, the property is positioned on the second floor with full north facing orientation, allowing light to filter beautifully through large windows into every part of the home. The practical floor plan features kitchen with gas cooking, bedroom with built in robes and bathroom with laundry facilities. Close proximity to trams running along Chapel St and St Kilda Rd, walking distance to Windsor Station and all the lifestyle attractions of St Kilda, Windsor, St Kilda East and Prahran, Crimea Lodge makes for a great property to live in or to invest.