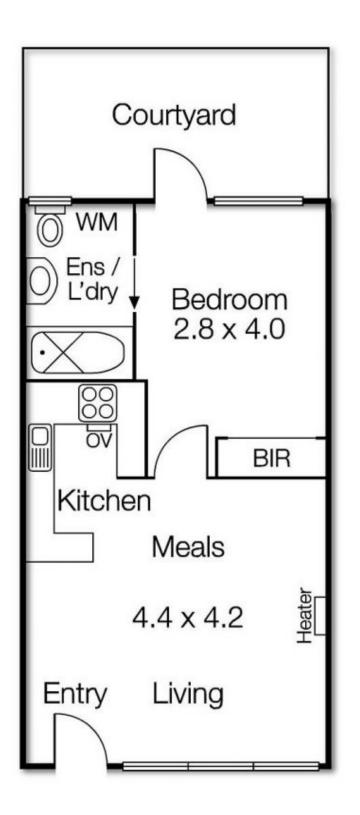

## The Complete Package

Located within walking distance to Balaclava Station and the vibrant Carlisle St shopping and dining precinct is the perfect first home or investment property. Situated on the ground floor in a small block of only 12 apartments the property features, timber floor boards, parking on title, private courtyard and a secure lease in place achieving \$380 per week. With a 5.5% rental yield and all outgoings coming to approx. \$2,732 per annum this property makes complete sense.