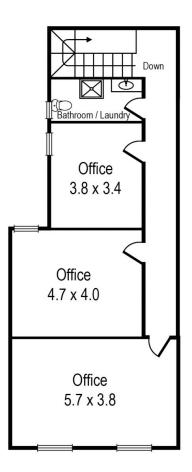

## **FULLY FITTED CAFE/RESTAURANT REDUCED RENT!!**

Amazing opportunity for food retailer to secure prime fully fitted restaurant/café in the heart of vibrant Glenferrie Road – Area: Ground Floor – 120 sq. m., 1st Floor – 80 sq. m. approx. Shop includes complete fitout featuring 2 separate kitchens, coolroom, bane marie, rear access and 1st floor offices/staff rooms. Sensational location close to corner of Wattletree Road and surrounded by many national retailers, banks, Supermarket and just moments away from Malvern Central and public transport. Rental: \$79k p.a. plus outgoings & GST – INSPECTION BY APPOINTMENT

## 111 Glenferrie Road, Malvern

Ground Floor -120 SQM (approx)

First Floor - 80 SQM (approx)

Total Area - 200 SQM (approx)

Whilst every attempt has been made to ensure the accuracy of this floorplan, measurements of doors, windows, rooms and any other items are approximates only. The producer or agent cannot be held responsible for any errors, omissions or misstatements. This plan is for illustrative purposes only and should be used as such.