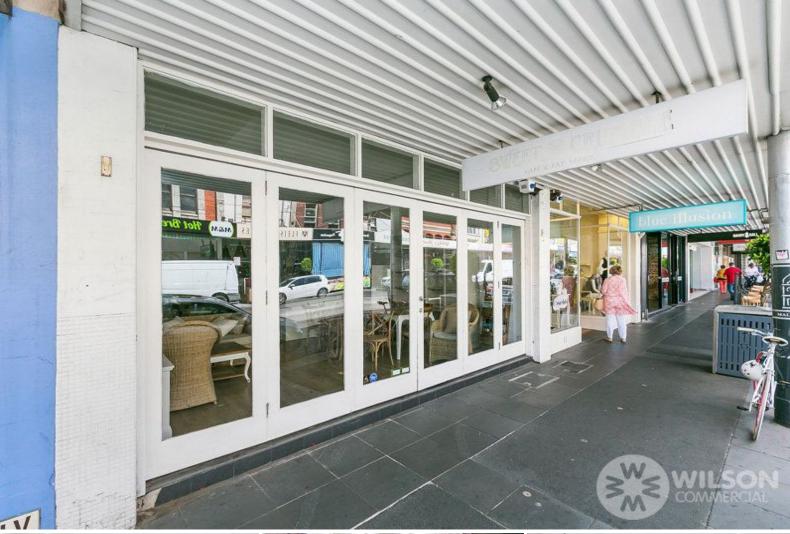

## **FULLY FITTED CAFE/RESTAURANT REDUCED RENT!!**

Amazing opportunity for food retailer to secure prime fully fitted restaurant/café in the heart of vibrant Glenferrie Road – Area: Ground Floor – 120 sq. m., 1st Floor – 80 sq. m. approx. Shop includes complete fitout featuring 2 separate kitchens, coolroom, bane marie, rear access and 1st floor offices/staff rooms. Sensational location close to corner of Wattletree Road and surrounded by many national retailers, banks, Supermarket and just moments away from Malvern Central and public transport. Rental: \$79k p.a. plus outgoings & GST – INSPECTION BY APPOINTMENT