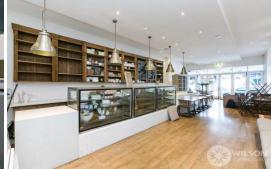

## **FULLY FITTED CAFE/RESTAURANT REDUCED RENT!!**

Amazing opportunity for food retailer to secure prime fully fitted restaurant/café in the heart of vibrant Glenferrie Road – Area: Ground Floor – 120 sq. m., 1st Floor – 80 sq. m. approx. Shop includes complete fitout featuring 2 separate kitchens, coolroom, bane marie, rear access and 1st floor offices/staff rooms. Sensational location close to corner of Wattletree Road and surrounded by many national retailers, banks, Supermarket and just moments away from Malvern Central and public transport. Rental: \$79k p.a. plus outgoings & GST – INSPECTION BY APPOINTMENT