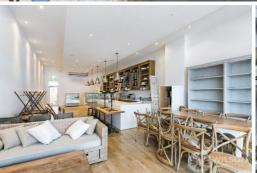

## **FULLY FITTED CAFE/RESTAURANT REDUCED RENT!!**

Amazing opportunity for food retailer to secure prime fully fitted restaurant/café in the heart of vibrant Glenferrie Road – Area: Ground Floor – 120 sq. m., 1st Floor – 80 sq. m. approx. Shop includes complete fitout featuring 2 separate kitchens, coolroom, bane marie, rear access and 1st floor offices/staff rooms. Sensational location close to corner of Wattletree Road and surrounded by many national retailers, banks, Supermarket and just moments away from Malvern Central and public transport. Rental: \$79k p.a. plus outgoings & GST – INSPECTION BY APPOINTMENT