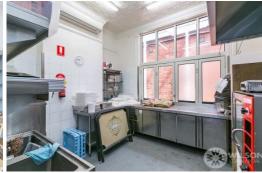

## **FULLY FITTED CAFE/RESTAURANT REDUCED RENT!!**

Amazing opportunity for food retailer to secure prime fully fitted restaurant/café in the heart of vibrant Glenferrie Road – Area: Ground Floor – 120 sq. m., 1st Floor – 80 sq. m. approx. Shop includes complete fitout featuring 2 separate kitchens, coolroom, bane marie, rear access and 1st floor offices/staff rooms. Sensational location close to corner of Wattletree Road and surrounded by many national retailers, banks, Supermarket and just moments away from Malvern Central and public transport. Rental: \$79k p.a. plus outgoings & GST – INSPECTION BY APPOINTMENT