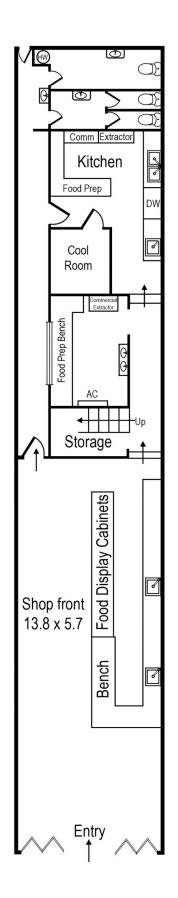

## **FULLY FITTED CAFE/RESTAURANT REDUCED RENT!!**

Amazing opportunity for food retailer to secure prime fully fitted restaurant/café in the heart of vibrant Glenferrie Road – Area: Ground Floor – 120 sq. m., 1st Floor – 80 sq. m. approx. Shop includes complete fitout featuring 2 separate kitchens, coolroom, bane marie, rear access and 1st floor offices/staff rooms. Sensational location close to corner of Wattletree Road and surrounded by many national retailers, banks, Supermarket and just moments away from Malvern Central and public transport. Rental: \$79k p.a. plus outgoings & GST – INSPECTION BY APPOINTMENT

## 111 Glenferrie Road, Malvern

Ground Floor -120 SQM (approx)

First Floor - 80 SQM (approx)

Total Area - 200 SQM (approx)

Whilst every attempt has been made to ensure the accuracy of this floorplan, measurements of doors, windows, rooms and any other items are approximates only. The producer or agent cannot be held responsible for any errors, omissions or misstatements. This plan is for illustrative purposes only and should be used as such.