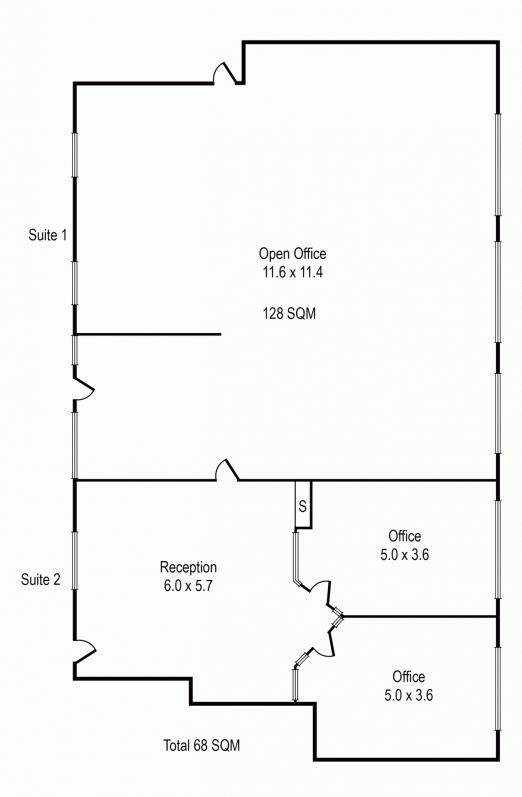

## Suite 1&2, 30 Inkerman St, St Kilda

Suite 1 = 128sqm (approx) Suite 2 = 68sqm (approx)

Whilst every attempt has been made to ensure the accuracy of this floorplan, measurements of doors, windows, rooms and any other items are approximates only. The producer or agent cannot be held responsible for any errors, omissions or misstatements. This plan is for illustrative purposes only and should be used as such.