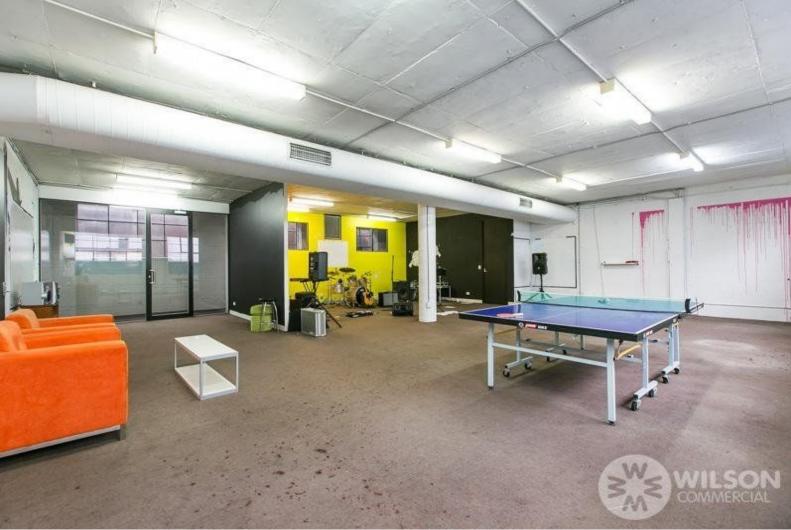

## **WALK RIGHT IN! 1ST FLOOR OFFICE SUITES**

1st Floor office suites include 1 secure on site car park (per suite). Suite 3 - 34 sq. m. approx. - \$9k pa plus outgoings & GST Short or long term leases available Shared kitchen & bathroom amenities. Also available, ground floor shop/showroom/office - 210 sq. m approx. \$69k pa plus outgoings & GST INSPECTION BY APPOINTMENT