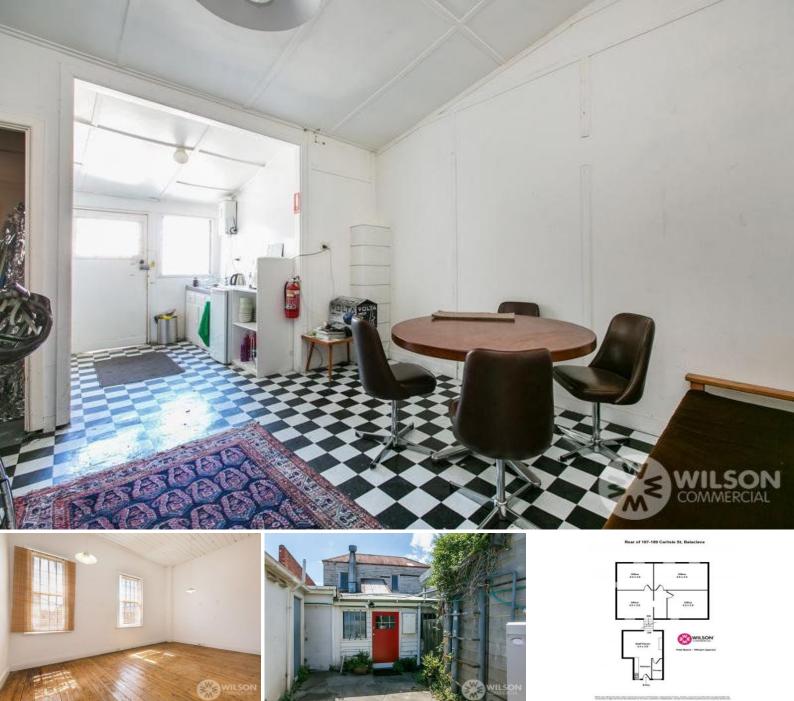

## **UNDER OFFER!!**

Looking for something a bit different? Check out this great office located in the heart of edgy Carlisle Street (enter from rear laneway) at a bargain rental! Total area of approx. 100 sq. m. over 2 levels - features timber floors, light & bright 1st floor & brilliantly located with some of Melbourne's best cafes right on your doorstep! Could this budget space be just what you've been looking for?? Rental: \$15k pa plus outgoings & GST. INSPECTION BY APPOINTMENT PH: 9528 8888 - AVAILABLE NOW!