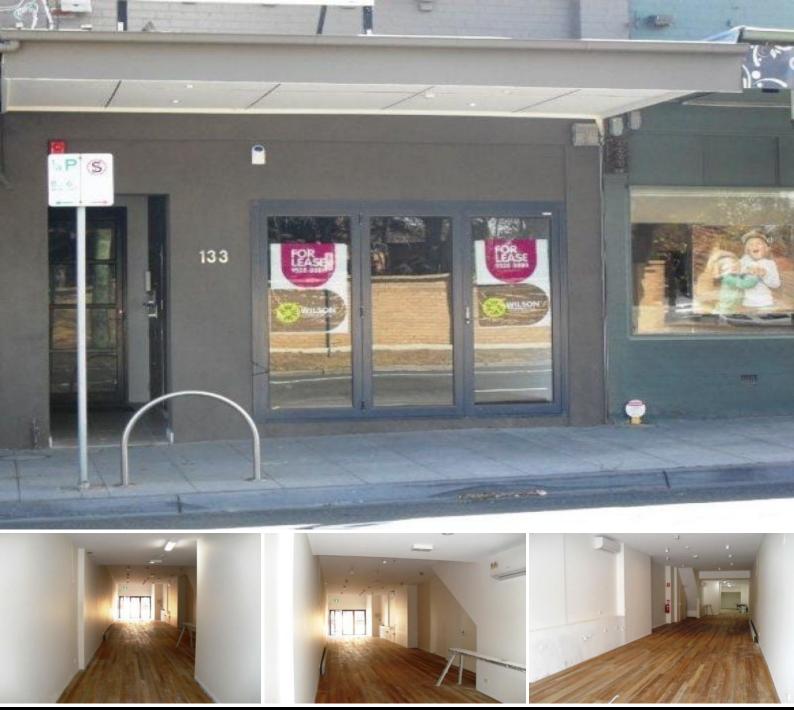

## 133 Thomas Street BRIGHTON EAST

## **BRAND NEW SHOP/CAFE**

Located on busy Thomas Street in Brighton East, between North Road and Centre Road is this fully renovated 110sqm approx. ground floor shop.

Ideally set up for a Café/Restaurant, complete with a café permit from council the property boasts new timber floors, extensive lighting, bi-fold front doors, reverse cycle heating/cooling, rear car parking for one vehicle, grease trap and space for a coolroom/storage at the rear of the property.

Fantastic opportunity with huge potential for the right operator, inspection will impress.

Rental: \$40,000 p.a. plus outgoings & GST. INSPECTION BY APPOINTMENT PH: 9528 8888 - OFFERS INVITED!

Nicole Scrofani 0411 224 451 nscrofani@wilsonagents.com.au