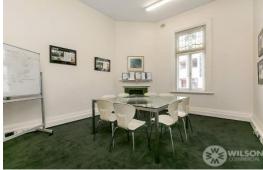

Total area 180 sq. m. (approx.) with gorgeous period features, air conditioning, private kitchen & bathroom facilities, quality carpets. Building signage rights also available plus external display board space available. Snap up this rare find early. Rental: \$45k p.a. + outgoings & GST. INSPECTION BY APPOINTMENT PH: 9528 8888