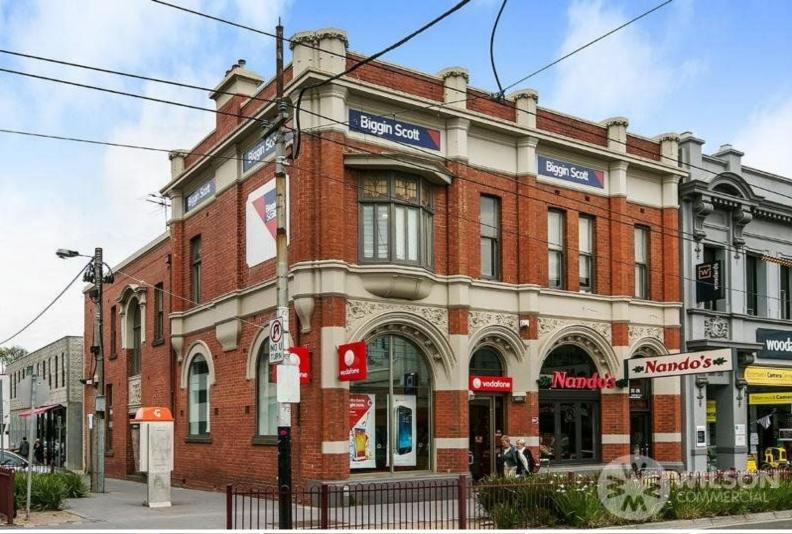

## 1st Floor/376 Glenhuntly Road ELSTERNWICK

## HERE ARE YOUR BEAUTIFUL NEW OFFICES!

\*\*\* REDUCED RENT \*\*\*

Beautifully presented & functional 1st floor office accommodation in the heart of vibrant Glenhuntly Road with dedicated street access.

Total area 180 sq. m. (approx.) with gorgeous period features, air conditioning, private kitchen & bathroom facilities, quality carpets. Building signage rights also available plus external display board space available. Snap up this rare find early. Rental: \$45k p.a. + outgoings & GST. INSPECTION BY APPOINTMENT PH: 9528 8888