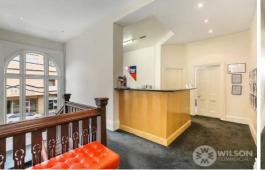

Total area 180 sq. m. (approx.) with gorgeous period features, air conditioning, private kitchen & bathroom facilities, quality carpets. Building signage rights also available plus external display board space available. Snap up this rare find early. Rental: \$45k p.a. + outgoings & GST. INSPECTION BY APPOINTMENT PH: 9528 8888