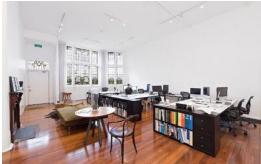

## **URGENT DELIVERY BY TELEGRAM! POST! FAX**

The Former Windsor Post Office C1899

A truly unique concept of an office, or with a little rejigging a possible 2 bedroom warehouse style residence (STCA). Renovated ground floor area of approx. 170m2 and comprises own entry, magnificent former counter room featuring 16ft ceilings approx. adorned by fabulous leadlight windows and polished timber floors. Large central meeting room, modern kitchen and bathroom, and filing/utility room. Note: hydronic heating throughout. Three carparks provided.