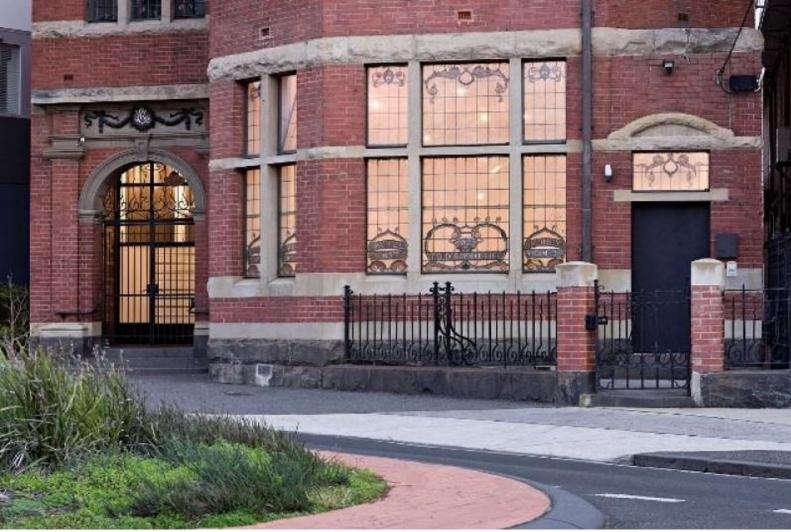

## **URGENT DELIVERY BY TELEGRAM! POST! FAX**

The Former Windsor Post Office C1899

A truly unique concept of an office, or with a little rejigging a possible 2 bedroom warehouse style residence (STCA). Renovated ground floor area of approx. 170m2 and comprises own entry, magnificent former counter room featuring 16ft ceilings approx. adorned by fabulous leadlight windows and polished timber floors. Large central meeting room, modern kitchen and bathroom, and filing/utility room. Note: hydronic heating throughout. Three carparks provided.