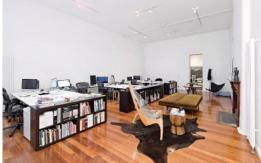

## **URGENT DELIVERY BY TELEGRAM! POST! FAX**

The Former Windsor Post Office C1899

A truly unique concept of an office, or with a little rejigging a possible 2 bedroom warehouse style residence (STCA). Renovated ground floor area of approx. 170m2 and comprises own entry, magnificent former counter room featuring 16ft ceilings approx. adorned by fabulous leadlight windows and polished timber floors. Large central meeting room, modern kitchen and bathroom, and filing/utility room. Note: hydronic heating throughout. Three carparks provided.