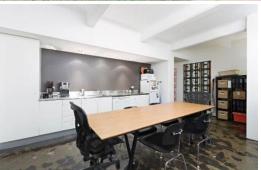

## **URGENT DELIVERY BY TELEGRAM! POST! FAX**

The Former Windsor Post Office C1899

A truly unique concept of an office, or with a little rejigging a possible 2 bedroom warehouse style residence (STCA). Renovated ground floor area of approx. 170m2 and comprises own entry, magnificent former counter room featuring 16ft ceilings approx. adorned by fabulous leadlight windows and polished timber floors. Large central meeting room, modern kitchen and bathroom, and filing/utility room. Note: hydronic heating throughout. Three carparks provided.