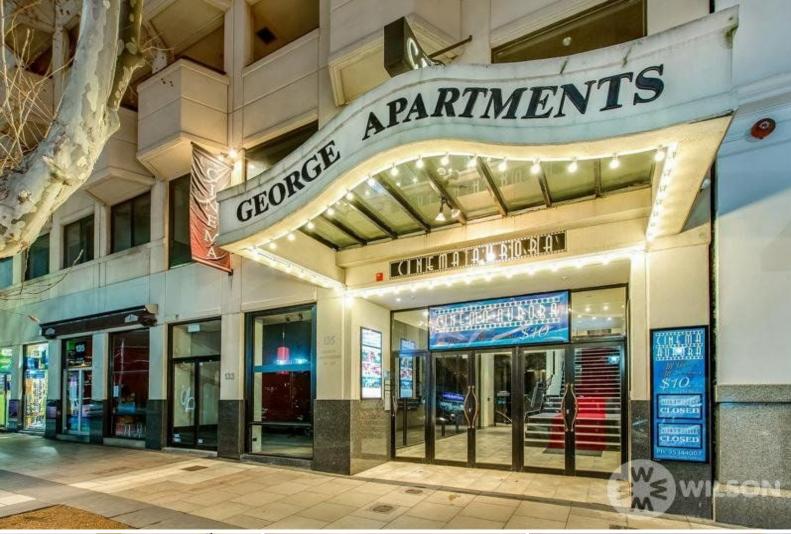

## 133-135 Fitzroy Street ST KILDA

## THE GEORGE CINEMAS - A LOCAL ICON

A local St Kilda landmark property, affectionately known as The George Cinemas - it comprises 3 separate cinemas and can seat up to 820 patrons. It covers a total area of some 1142m2 approx over two levels and is made up of Foyer, newly fitted Candy Bar, 2 projection rooms, access to multiple toilets, multi level car parks and more. It is fully fitted with all necessary fixtures, fittings and equipment.