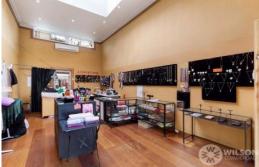

## \*\*\* UNDER OFFER \*\*\*

Brilliantly located opposite Coles and amongst many yummy eateries, this compact lock up shop of approx. 45 sq. m. (484 sq. ft.) also includes rear year/car parking for up to 2 vehicles. Versatile modern space will suit a variety of uses - retail, food, hair/beauty - you decide (STCA). Rental: \$35,000 p.a. plus outgoings (owner presently not registered for GST). AVAILABLE Mid May 2015

INSPECTION BY APPOINTMENT PH: 9528 8888

Nicole Scrofani 0411 224 451 nscrofani@wilsonagents.com.au

Total Area Approx 43.2 sqm

440 Glenhuntly Rd Elsternwick