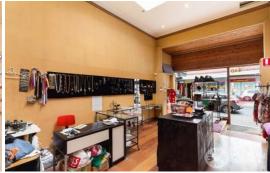

## \*\*\* UNDER OFFER \*\*\*

Brilliantly located opposite Coles and amongst many yummy eateries, this compact lock up shop of approx. 45 sq. m. (484 sq. ft.) also includes rear year/car parking for up to 2 vehicles. Versatile modern space will suit a variety of uses - retail, food, hair/beauty - you decide (STCA). Rental: \$35,000 p.a. plus outgoings (owner presently not registered for GST). AVAILABLE Mid May 2015

INSPECTION BY APPOINTMENT PH: 9528 8888

Nicole Scrofani 0411 224 451 nscrofani@wilsonagents.com.au

Total Area Approx 43.2 sqm

440 Glenhuntly Rd Elsternwick