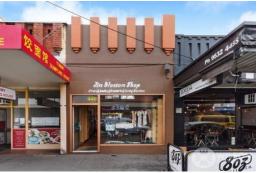

## 440 Glenhuntly Road ELSTERNWICK

## \*\*\* UNDER OFFER \*\*\*

Brilliantly located opposite Coles and amongst many yummy eateries, this compact lock up shop of approx. 45 sq. m. (484 sq. ft.) also includes rear year/car parking for up to 2 vehicles. Versatile modern space will suit a variety of uses - retail, food, hair/beauty - you decide (STCA). Rental: \$35,000 p.a. plus outgoings (owner presently not registered for GST). AVAILABLE Mid May 2015

INSPECTION BY APPOINTMENT PH: 9528 8888

Nicole Scrofani 0411 224 451 nscrofani@wilsonagents.com.au

Total Area Approx 43.2 sqm

440 Glenhuntly Rd Elsternwick