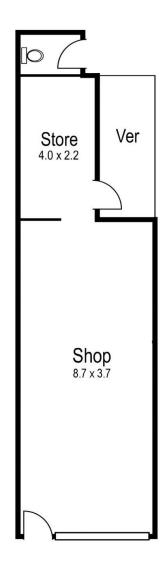

## \*\*\* UNDER OFFER \*\*\*

Brilliantly located opposite Coles and amongst many yummy eateries, this compact lock up shop of approx. 45 sq. m. (484 sq. ft.) also includes rear year/car parking for up to 2 vehicles. Versatile modern space will suit a variety of uses - retail, food, hair/beauty - you decide (STCA). Rental: \$35,000 p.a. plus outgoings (owner presently not registered for GST). AVAILABLE Mid May 2015

INSPECTION BY APPOINTMENT PH: 9528 8888

Nicole Scrofani 0411 224 451 nscrofani@wilsonagents.com.au

Total Area Approx 43.2 sqm

440 Glenhuntly Rd Elsternwick