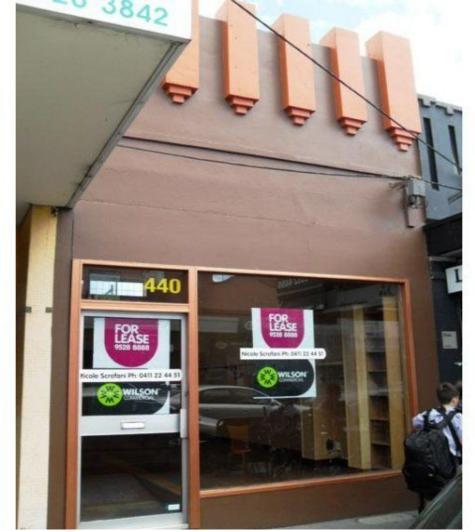

## 440 Glenhuntly Road ELSTERNWICK

## \*\*\* UNDER OFFER \*\*\*

Brilliantly located opposite Coles and amongst many yummy eateries, this compact lock up shop of approx. 45 sq. m. (484 sq. ft.) also includes rear year/car parking for up to 2 vehicles. Versatile modern space will suit a variety of uses - retail, food, hair/beauty - you decide (STCA). Rental: \$35,000 p.a. plus outgoings (owner presently not registered for GST). AVAILABLE Mid May 2015

INSPECTION BY APPOINTMENT PH: 9528 8888

Nicole Scrofani 0411 224 451 nscrofani@wilsonagents.com.au

Total Area Approx 43.2 sqm

440 Glenhuntly Rd Elsternwick