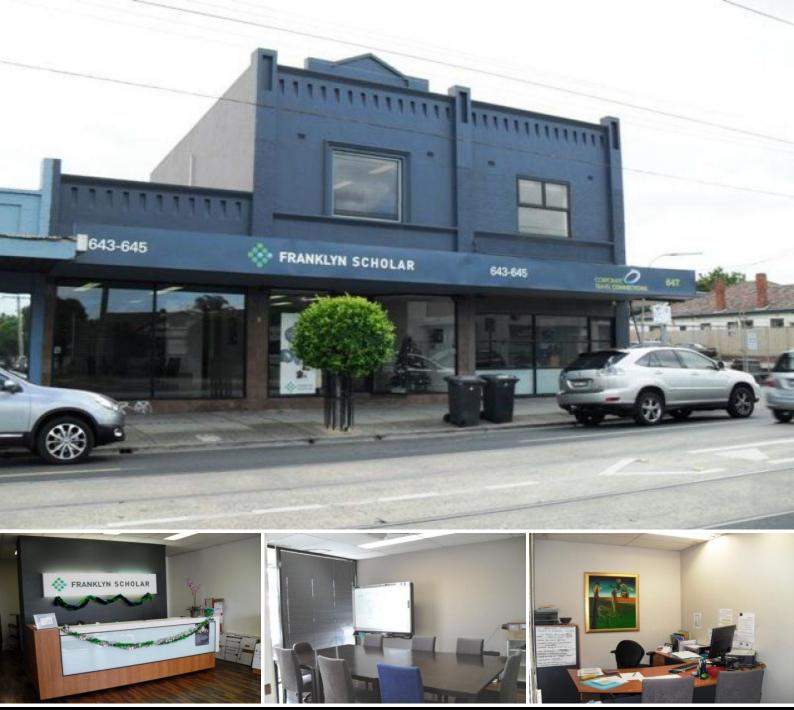

## 643-645 Glenhuntly Road CAULFIELD SOUTH

## \*\*\* UNDER OFFER \*\*\*

\*\* REDUCED RENT \*\*

Here's the one you've been waiting for! Sensational double storey office with the potential to convert to retail/showroom. Ground floor area of approx. 239 sq. m. includes reception area, boardroom, several offices, sep. male/female toilet and kitchen facilities. 1st floor open plan space of approx 54 sq. m. - 293 sq. m. total. Loads of car parking at rear with access via ROW. Available Now! Rental: \$59,000 p.a. plus outgoings and G.S.T. OFFERS INVITED!