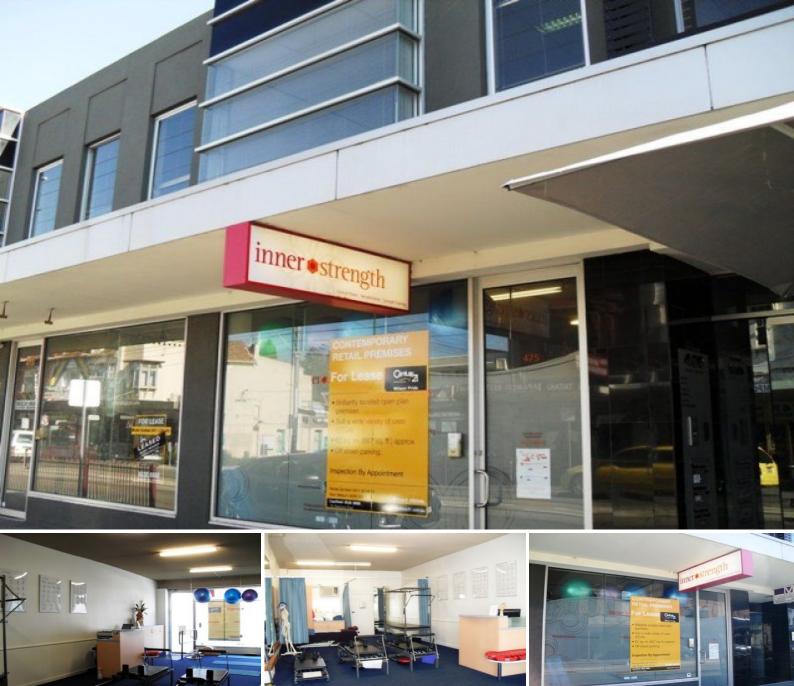

## 475 Glenhuntly Road ELSTERNWICK

## \*\*\* UNDER OFFER \*\*\*

Stunning modern retail/office premises of 62 sq. m. approx. in great location close to Coles & within stylish architecturally designed building, will suit the most discerning of tenants. Features quality w.w. carpets, air conditioning, kitchenette, H.W.S & toilet facilities plus secure single car space at rear. Will suit variety of uses including offices. Located on busy Glenhuntly Road & with quality tenancies in the immediate vicinity, this "must see" beauty won't last long! Rental: \$37,000 p.a. plus outgoings & G.S.T. AVAILABLE NOW! INSPECT BY APPOINTMENT PH: 9528 888

Nicole Scrofani 0411 224 451 nscrofani@wilsonagents.com.au