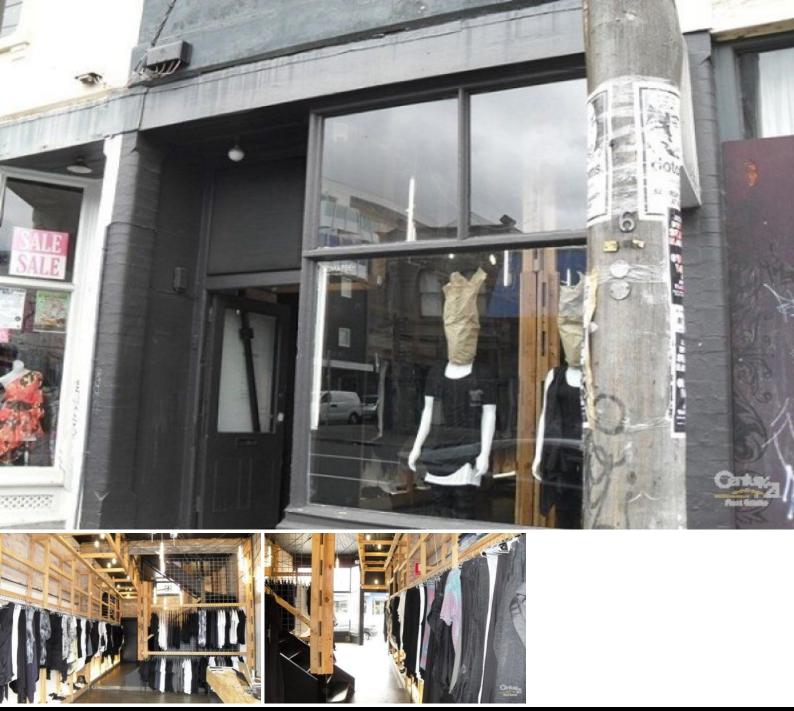

## A GEM IN A BEAUTIFUL SETTING

Prominent double storey Victorian terrace situated in Fitzroy's renowned "designer district". Comprises: 2 ground floor offices/retail showrooms, polished concrete floors, kitchenette, bathroom with shower, rear workshop with rear access via roller door. Upstairs - 3 further rooms/studio with fabric racking & polished floors throughout. Area approx. 106 sq. m. (1,140 sq. ft.). Rental \$39,500 p.a. plus outgoings & G.S.T. INSPECT BY APPOINTMENT PH: 9528 8888