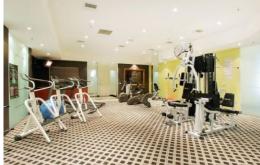

Suite 708- 34.08 sqm (approx) - Overlooking the picturesque Albert Park and comprising a stunning reception area and two office spaces that currently is returning \$19,408.00 + GST per annum.

This is the complete business centre with full service facilities available including concierge -meeting rooms telephone answering -Xerox machines- parking - cafe's - a gym- a rooftop function area, security, maintenance and cleaning services and management even facilitate business networking opportunities among fellow tenants. Each level has a kitchenette with fridge, sink & microwave.