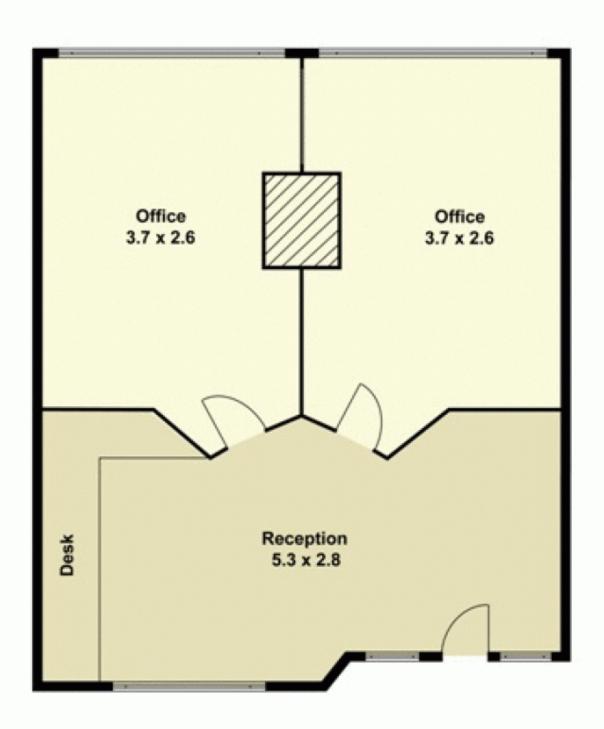

Suite 708- 34.08 sqm (approx) - Overlooking the picturesque Albert Park and comprising a stunning reception area and two office spaces that currently is returning \$19,408.00 + GST per annum.

This is the complete business centre with full service facilities available including concierge -meeting rooms telephone answering -Xerox machines- parking - cafe's - a gym- a rooftop function area, security, maintenance and cleaning services and management even facilitate business networking opportunities among fellow tenants. Each level has a kitchenette with fridge, sink & microwave.