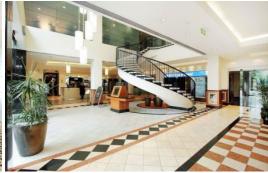

Suite 708- 34.08 sqm (approx) - Overlooking the picturesque Albert Park and comprising a stunning reception area and two office spaces that currently is returning \$19,408.00 + GST per annum.

This is the complete business centre with full service facilities available including concierge -meeting rooms telephone answering -Xerox machines- parking - cafe's - a gym- a rooftop function area, security, maintenance and cleaning services and management even facilitate business networking opportunities among fellow tenants. Each level has a kitchenette with fridge, sink & microwave.