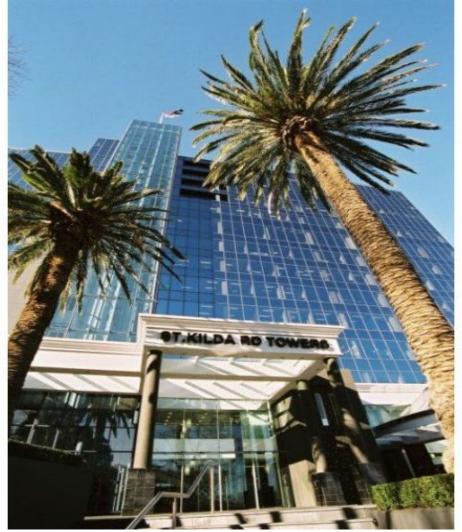

## 708/1 Queens Road MELBOURNE

## **RECEIVERSHIP SALE**

Here is a stunning office suite to show and tell your business!

St Kilda Road Towers - Landmark development by Asian Pacific Building Corporation. -Suite 708 / 1 Queens Road (Corner Kings Way) has it all.

Suite 708- 34.08 sqm (approx) - Overlooking the picturesque Albert Park and comprising a stunning reception area and two office spaces that currently is returning \$19,408.00 + GST per annum.

This is the complete business centre with full service facilities available including concierge -meeting rooms telephone answering -Xerox machines- parking - cafe's - a gym- a rooftop function area, security, maintenance and cleaning services and management even facilitate business networking opportunities among fellow tenants. Each level has a kitchenette with fridge, sink & microwave.