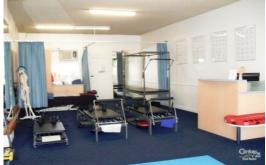

## FOR THE IMAGE CONSCIOUS

Stunning modern retail/office premises of 62 sq. m. approx. in great location close to Coles & within stylish architecturally designed building, will suit the most discerning of tenants. Features polished concrete floors, air conditioning, kitchenette, H.W.S & toilet facilities plus secure single car space at rear. Will suit variety of uses including offices. Located on busy Glenhuntly Road & with quality tenancies in the immediate vicinity, this "must see" beauty won't last long! Rental: \$37,000 p.a. plus outgoings & G.S.T. INSPECT BY APPOINTMENT PH: 9528 888