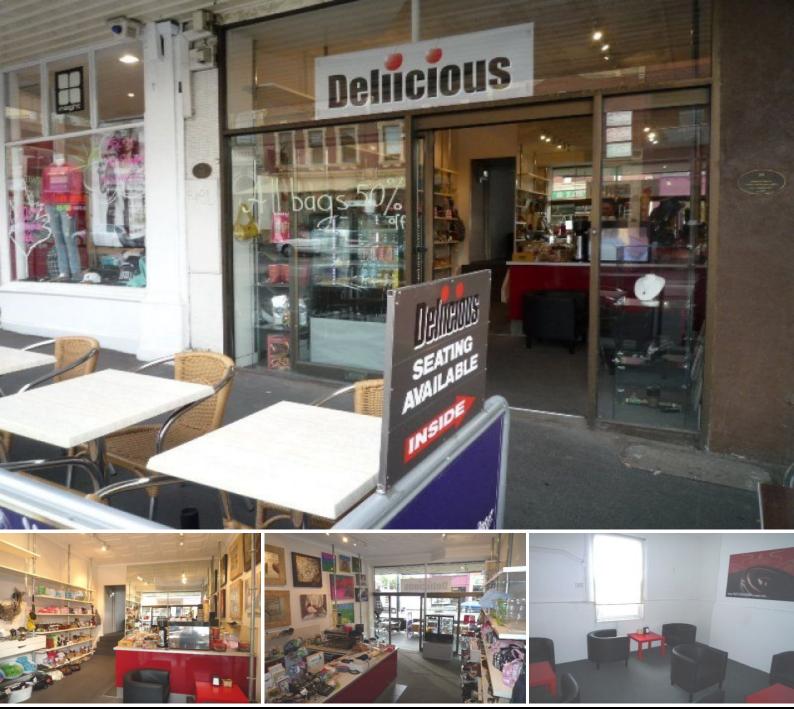

## 36 Bridge Road RICHMOND

## **SHOP & DWELLING**

Excellent opportunity to lease shop and dwelling with high exposure on busy retail strip. Features include:

- ground floor retail of 50 Square meters approx.
- First floor office/ lounge & bedroom of approximately 50 Square meters approx
- Basement kitchen & bathroom facilities
- Large rear yard with storeroom
- Great first start
- Available 15th Sept 2010 or earlier by agreement
- Current use café
- Lease Term Neg