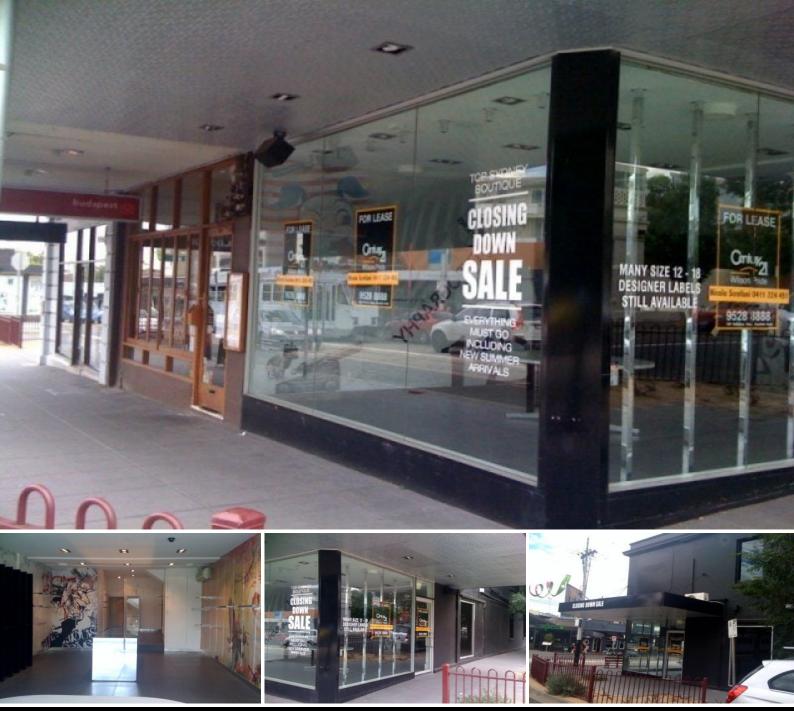

## 275 Glenhuntly Road ELSTERNWICK

## **REFURBISHED CORNER SHOP WITH OFFICES - REDUCED RENTAL!!**

Corner the Elsternwick retail market in this brilliantly located prime corner shop with dual street frontage located in the heart of Elsternwick's thriving retail precinct - opposite Railway Station & metres from Classic Cinema & Nepean Hwy. Includes 1st floor offices together with rear off street parking. Total area approx. 137 sq. m. Rental: \$58,000 p.a. plus outgoings & G.S.T. INCENTIVES OFFERED FOR LONG TERM TENANTS! INSPECTION BY APPOINTMENT PH: 9528 8888 - AVAILABLE NOW.

Nicole Scrofani 0411 224 451 nscrofani@wilsonagents.com.au