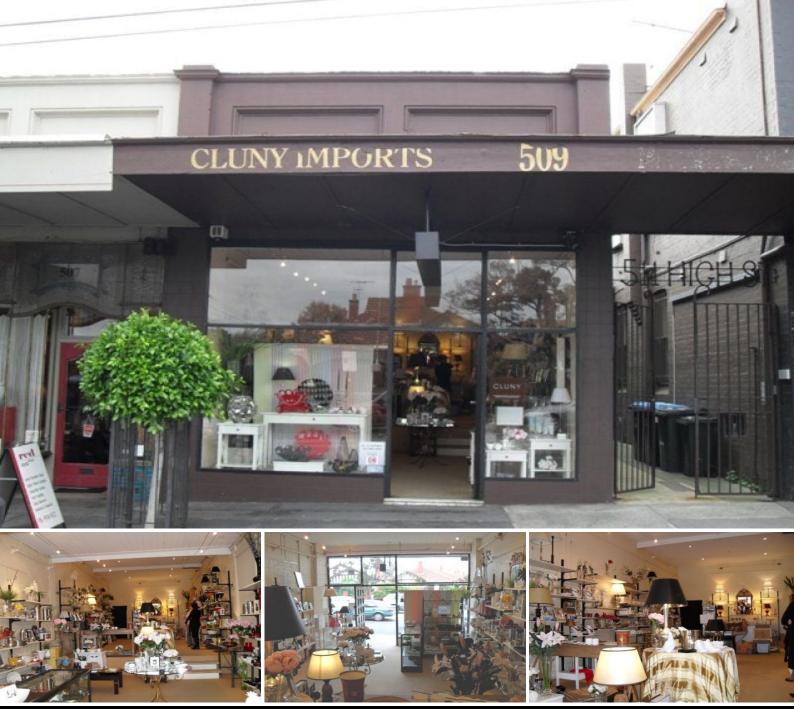

## **509 High Street PRAHRAN**

## POTENTIAL PLUS!

Great opportunity to secure this fabulous retail/showroom premises located in boutique shopping precinct, with bonus warehousing/mezzanine & carpark at rear via ROW. Total area approx. 165 sq. m. (1,776 sq. ft.) Suit a variety of uses from retail, office accommodation or restaurant (S.T.C.A.) - the sky's the limit! Asking Rental: \$38,500 p.a. plus outgoings (currently no GST applicable). Long lease available. Available mid August 2010. INSPECTION BY APPOINTMENT PH: 9528 8888