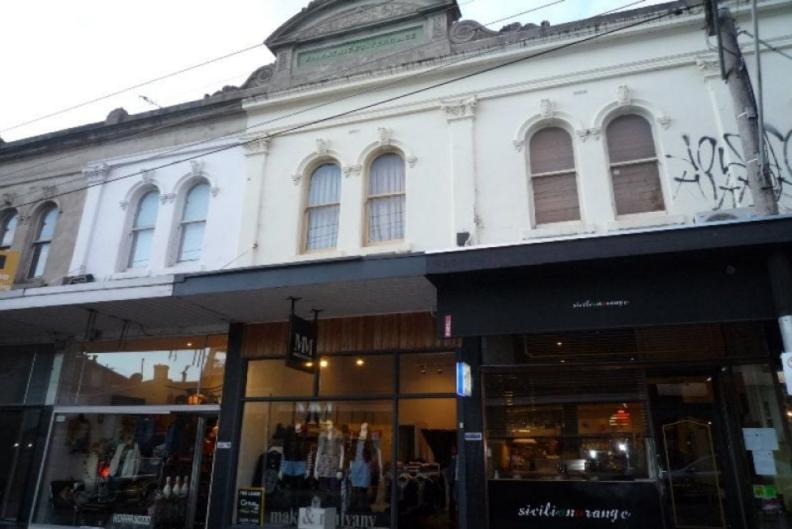

## 113 Greville Street PRAHRAN

## **SHOP & DWELLING**

Excellent opportunity to lease affordable shop & dwelling in iconic retail strip.

## Features include:

- Retail area of approximately 42 Sqm. consists (front area 27 sqm meters & 15 sqm at rear)
- Rear two storey two/three bedroom dwelling , with separate living room and kitchen.
- Private north facing rear yard.