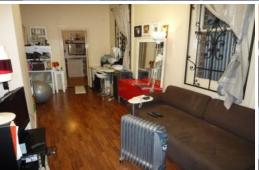

## Features include:

- Retail area of approximately 42 Sqm. consists (front area 27 sqm meters & 15 sqm at rear)
- Rear two storey two/three bedroom dwelling , with separate living room and kitchen.
- Private north facing rear yard.

Offers flexible floor plan to increase retail area on ground level.

Ideal for first time retailers looking for property to live in to reduce overheads.

Rent - \$44,000 pa plus GST plus outgoings Available - 1st July 2010 Graeme Wilson 0418315645 gwilson@wilsonagents.com.au