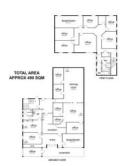

## SUPERIOR OFFICE BUILDING

This stand alone double storey building represents a great opportunity for a medium sized business to enter into this great strip. Comprising 490 Sq. M. approx. over two levels this modern office space already has a quality fit out in place. The building can be leased as a whole or each floor also available individually - both levels with kitchen and toilet facilities. There is a large boardroom on the ground floor with smaller offices and a quality reception area; likewise the top floor has been split into good size office and open plan space with a boardroom. With off street parking for approximately eight or more cars & exceptional security, this building will not last long and is priced to lease at \$60,000 p.a. plus outgoings & G.S.T. INSPECTION BY APPOINTMENT PH: 9528 8888