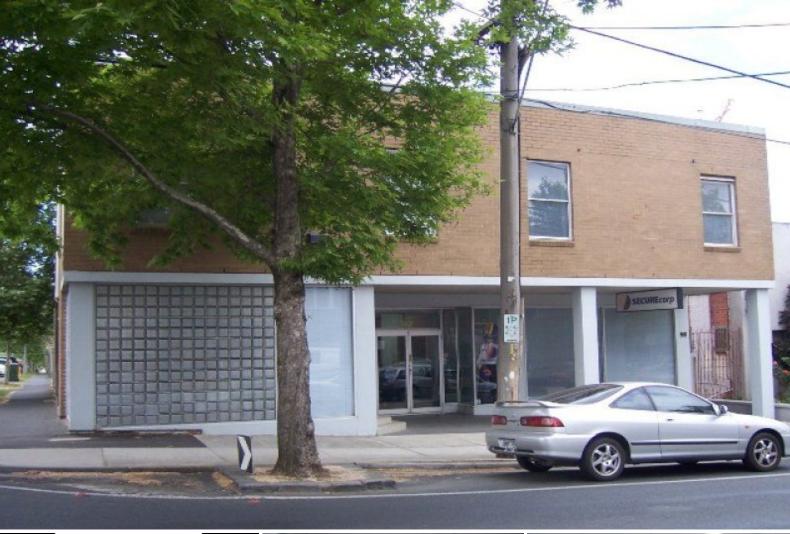

## 92 Atherton Road OAKLEIGH

## SUPERIOR OFFICE BUILDING

This stand alone double storey building represents a great opportunity for a medium sized business to enter into this great strip. Comprising 490 Sq. M. approx. over two levels this modern office space already has a quality fit out in place. The building can be leased as a whole or each floor also available individually - both levels with kitchen and toilet facilities. There is a large boardroom on the ground floor with smaller offices and a quality reception area; likewise the top floor has been split into good size office and open plan space with a boardroom. With off street parking for approximately eight or more cars & exceptional security, this building will not last long and is priced to lease at \$60,000 p.a. plus outgoings & G.S.T. INSPECTION BY APPOINTMENT PH: 9528 8888