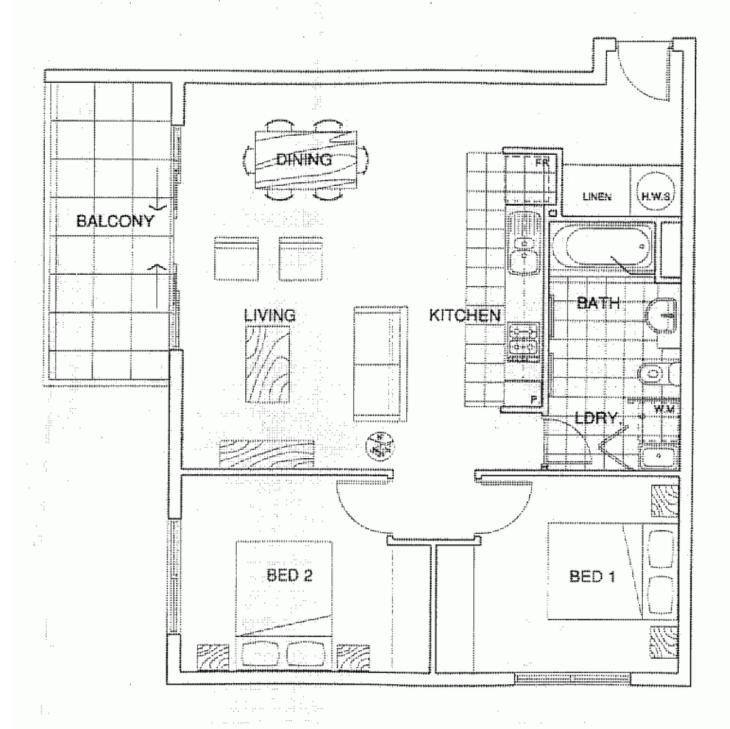

## A Spacious Sanctuary Of Open-Plan Style!

Elevated on the first floor, at the rear of a classy contemporary block, this stylish apartment radiates a penthouse-style aura from the moment you step inside. Bright, open & relaxed, the well-designed layout showcases a generous living & dining room incorporating a quality granite kitchen with Blanco appliances. A relaxing sunset balcony is perfect for hosting friendly barbecues, two good-sized bedrooms, both with BIRs that sit on either side of a bathroom with Euro laundry. Also on offer are Blanco cooking appliances, granite benchtops & glass splashbacks in the kitchen, a reverse-cycle air conditioner in the living/dining room, undercover secure parking & secure intercom entry. Walk to the lively atmosphere in Alma Village, Alma Park & city trams & busses.