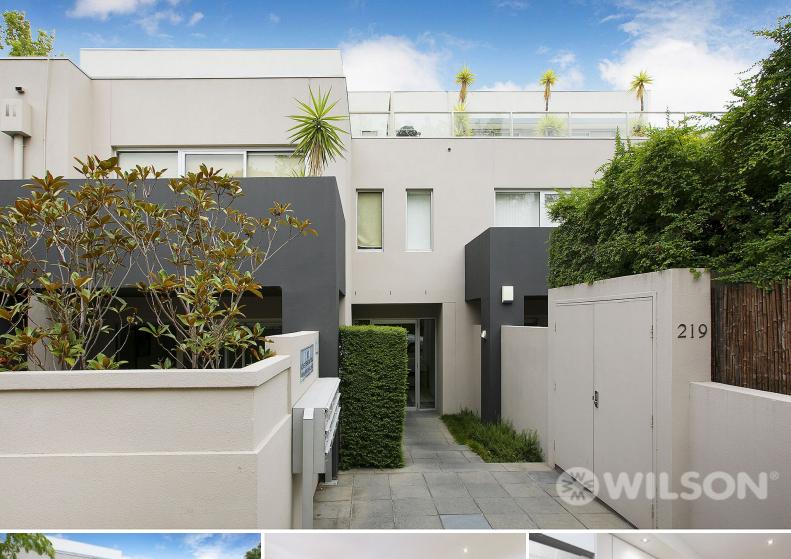

## 9/219 Alma Road ST KILDA EAST

2 🗀 1 🖺 1 🛱

## A Spacious Sanctuary Of Open-Plan Style!

Elevated on the first floor, at the rear of a classy contemporary block, this stylish apartment radiates a penthouse-style aura from the moment you step inside. Bright, open & relaxed, the well-designed layout showcases a generous living & dining room incorporating a quality granite kitchen with Blanco appliances. A relaxing sunset balcony is perfect for hosting friendly barbecues, two good-sized bedrooms, both with BIRs that sit on either side of a bathroom with Euro laundry. Also on offer are Blanco cooking appliances, granite benchtops & glass splashbacks in the kitchen, a reverse-cycle air conditioner in the living/dining room, undercover secure parking & secure intercom entry. Walk to the lively atmosphere in Alma Village, Alma Park & city trams & busses.