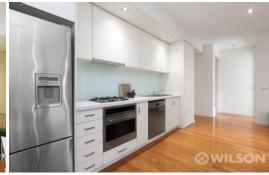

## A Spacious Sanctuary Of Open-Plan Style!

Elevated on the first floor, at the rear of a classy contemporary block, this stylish apartment radiates a penthouse-style aura from the moment you step inside. Bright, open & relaxed, the well-designed layout showcases a generous living & dining room incorporating a quality granite kitchen with Blanco appliances. A relaxing sunset balcony is perfect for hosting friendly barbecues, two good-sized bedrooms, both with BIRs that sit on either side of a bathroom with Euro laundry. Also on offer are Blanco cooking appliances, granite benchtops & glass splashbacks in the kitchen, a reverse-cycle air conditioner in the living/dining room, undercover secure parking & secure intercom entry. Walk to the lively atmosphere in Alma Village, Alma Park & city trams & busses.