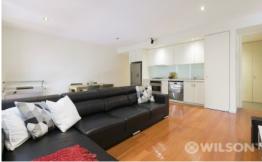

## A Spacious Sanctuary Of Open-Plan Style!

Elevated on the first floor, at the rear of a classy contemporary block, this stylish apartment radiates a penthouse-style aura from the moment you step inside. Bright, open & relaxed, the well-designed layout showcases a generous living & dining room incorporating a quality granite kitchen with Blanco appliances. A relaxing sunset balcony is perfect for hosting friendly barbecues, two good-sized bedrooms, both with BIRs that sit on either side of a bathroom with Euro laundry. Also on offer are Blanco cooking appliances, granite benchtops & glass splashbacks in the kitchen, a reverse-cycle air conditioner in the living/dining room, undercover secure parking & secure intercom entry. Walk to the lively atmosphere in Alma Village, Alma Park & city trams & busses.